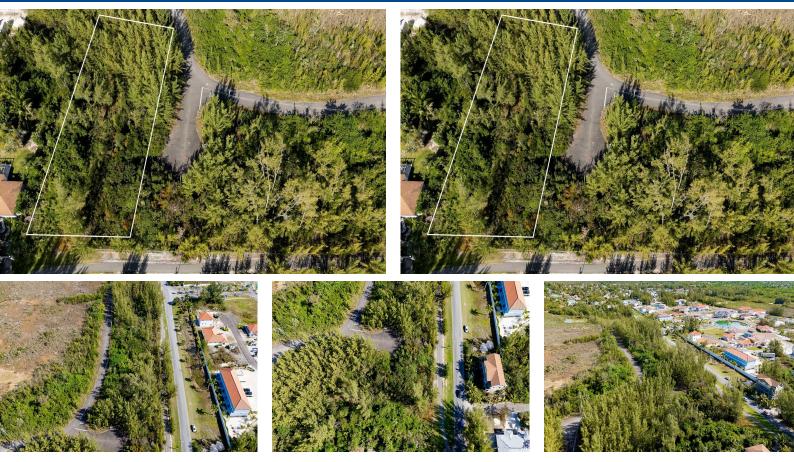

## CORAL HARBOUR, Coral Harbour, New Providence/Paradi

Discover the perfect canvas for your single-family vision with this 16,800 square-foot lot ideally...

Discover the perfect canvas for your single-family vision with this 16,800 square-foot lot ideally situated just off the main Coral Harbor road on the west side, across from the new gated community of Via Della Rosa. Boasting a strategic location, a mere 10 minutes from Lynden Pindling International Airport, shopping, and dining, this prime real estate promises convenience and accessibility. The property offers an excellent opportunity for a well-designed single-family development, marrying modern amenities with the tranquility of Coral Harbor. Don't miss the chance to invest in this promising parcel that epitomizes the ideal fusion of comfort and accessibility in a sought-after location....read more on our website.

Bedrooms: 0 Bathrooms: 0 Lot Size: 16800 Subdivision: Coral Harbour Features: Family Oriented, Fully Fenced, Highway Access, Pets Allowed, Quiet Area, Road -Paved, Treed Lot

LOT 78 CORAL HARBOUR, Coral Harbour, New Providence/Paradise Island Phone: