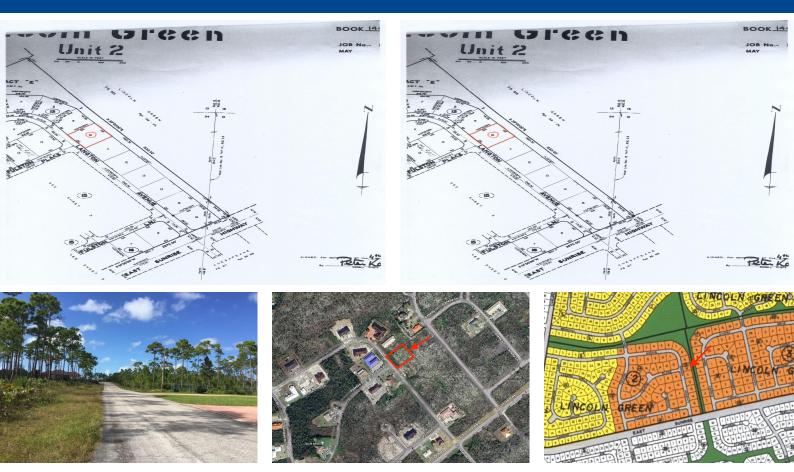

## Discover an incredible investment opportunity in the rapidly developing Lincoln Green neighborhood!...

Discover an incredible investment opportunity in the rapidly developing Lincoln Green neighborhood! This spacious lot, measuring 130' x 150', is perfectly suited for a multi-family development. Surrounded by well-maintained residences, this property offers a promising environment for your next project. Located less than 1,000 feet from the main road, it provides easy access to major thoroughfares while being nestled in a growing community. Don't miss out on this chance to build in one of the most sought-after areasâ€"this lot is ready for your vision!...read more on our website.

Bedrooms: 0 Bathrooms: 0 Lot Size: 19500 10 LANGTON AVE Subdivision: Lincoln Green Features: None Grand Bahama/Freeport Phone: