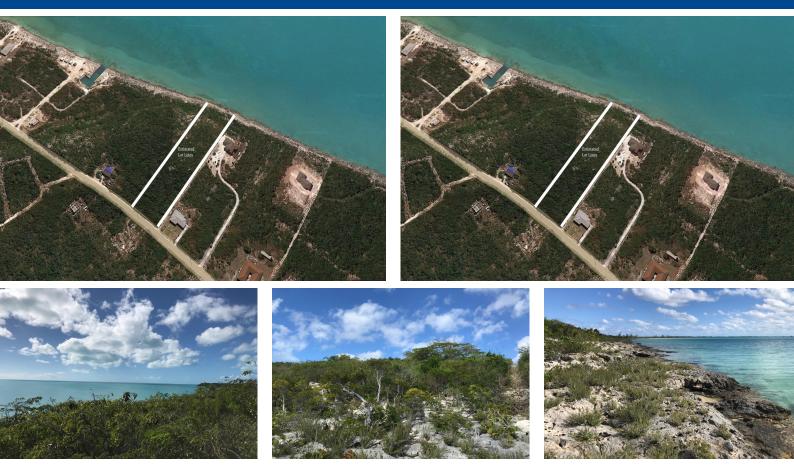

## 2 ACRE WATERFRONT, Millers, Long Island

## 2 Acre elevated lot with 136 feet on the water. Lovely sea views and offshore cays. The perfect...

2 Acre elevated lot with 136 feet on the water. Lovely sea views and offshore cays. The perfect location for a vacation or full time residence. Also, large enough for multi-family development – condos or apartments/small cottages. All utilities at the roadfront – electricity, phone, internet, cable. Sunset views. Calm side of the island – great for boating, kayaking, fishing, etc....read more on our website.

Bedrooms: 0 Bathrooms: 0 Lot Size: 87120 2 ACRE WATERFRONT, Millers, Subdivision: Millers Features: Central location. Easy Access, None, Recreation Nearby, Rocky Shore, Shopping Nearby, View - Ocean, Waterfront - Ocean