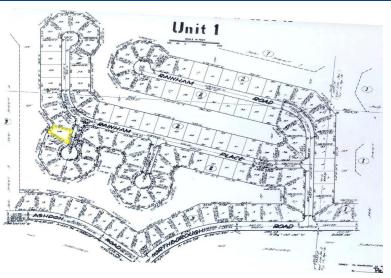

## **Affordable Waterfront Land**

Take a look at this exceptional 11,715 sq ft waterfront property in the Dover Sound subdivision on Grand Bahama Island. Zoned for single-family residential use, this prime piece of real estate offers 61 feet of canal frontage, providing you with direct access to the water. Build a luxurious retreat or a tranquil family home on this exceptional property with endless possibilities in an idyllic setting. Don't miss this rare opportunity to own a slice of paradise!...read more on our website.