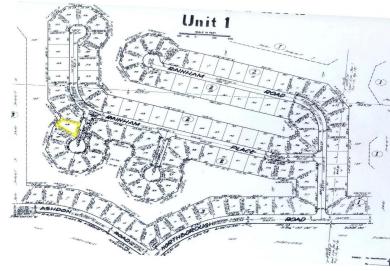

## **Affordable Waterfront Land**

Take a look at this exceptional 11,715 sq ft waterfront property in the Dover Sound subdivision on Grand Bahama Island. Zoned for single-family residential use, this prime piece of real estate offers 61 feet of canal frontage, providing you with direct access to the water. Build a luxurious retreat or a tranquil family home on this exceptional property with endless possibilities in an idyllic setting. Don't miss this rare opportunity to own a slice of paradise!...read more on our website.