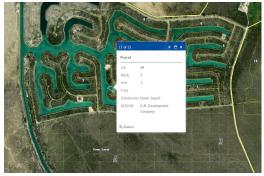

Lot Size: 11,715 Maint. Fees: -

Subdivision: Dover Sound Features: Canal Front

Tiffany Smith
Phone:
kekris4@gmail.com

\$30.000 ID# 53963 <u>View Online</u> www.sarlesrealty.com