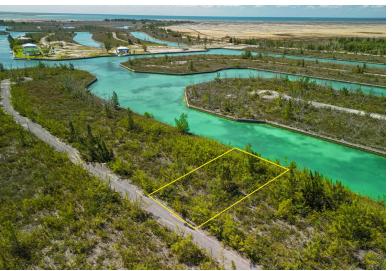

## Waterfront Lot on 15 Rochford Road, Dover Sound, Freeport

**Embrace Island Living on the Water in Dover Sound** 

Discover the perfect canvas for your ideal island lifestyle with this exceptional single-family canal lot nestled in the tranquil community of Dover Sound, Grand Bahama. Spanning 11,500 square feet and boasting 112.5 feet of picturesque canal frontage, this lot offers a unique opportunity to create a haven tailored to your desires.

Embrace the boater's paradise that awaits you. With direct access to the Grand Bahama Waterway, a magnificent channel traversing the entire island, you'll have endless opportunities for exploration and aquatic adventures. Imagine setting sail from your own backyard, cruising through the scenic waterways, and discovering hidden coves and pristine beaches.

Convenience meets tranquility in Dover Sound. Located just minutes from the Grand Bahama Highway, commuting...read more on our website.

Lot Size: 11,500 sq ft Maint. Fees: \$139.75

/yearly

Subdivision: Dover Sound Features: Canal Front