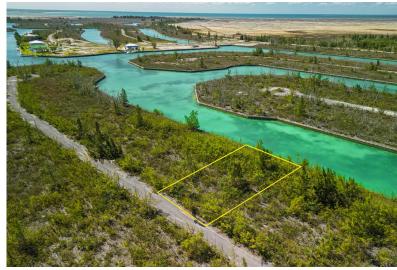

## Waterfront Lot on 15 Rochford Road, Dover Sound, Freeport

**Embrace Island Living on the Water in Dover Sound** 

Discover the perfect canvas for your ideal island lifestyle with this exceptional single-family canal lot nestled in the tranquil community of Dover Sound, Grand Bahama. Spanning 11,500 square feet and boasting 112.5 feet of picturesque canal frontage, this lot offers a unique opportunity to create a haven tailored to your desires.

Embrace the boater's paradise that awaits you. With direct access to the Grand Bahama Waterway, a magnificent channel traversing the entire island, you'll have endless opportunities for exploration and aquatic adventures. Imagine setting sail from your own backyard, cruising through the scenic waterways, and discovering hidden coves and pristine beaches.

Convenience meets tranquility in Dover Sound. Located just minutes from the Grand Bahama Highway, commuting...read more on our website.

Lot Size: 11,500 sq ft Maint. Fees: \$139.75

/yearly

Subdivision: Dover Sound Features: Canal Front