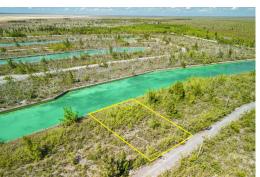

## Waterfront Lot on 15 Rochford Road, Dover Sound, Freeport

**Embrace Island Living on the Water in Dover Sound** 

Discover the perfect canvas for your ideal island lifestyle with this exceptional single-family canal lot nestled in the tranquil community of Dover Sound, Grand Bahama. Spanning 11,500 square feet and boasting 112.5 feet of picturesque canal frontage, this lot offers a unique opportunity to create a haven tailored to your desires.

Embrace the boater's paradise that awaits you. With direct access to the Grand Bahama Waterway, a magnificent channel traversing the entire island, you'll have endless opportunities for exploration and aquatic adventures. Imagine setting sail from your own backyard, cruising through the scenic waterways, and discovering hidden coves and pristine beaches.

Convenience meets tranquility in Dover Sound. Located just minutes from the Grand Bahama Highway, commuting...read more on our website.

Lot Size: 11,500 sq ft Maint. Fees: \$139.75

/yearly

Subdivision: Dover Sound Features: Canal Front