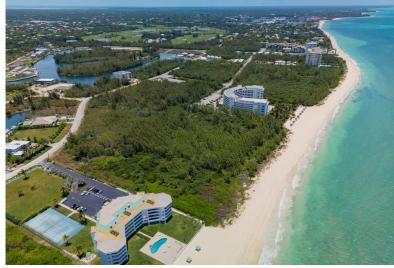

## chfront Multifamily Development Lot in Freeport, Grand Bah

Seize this exceptional opportunity to develop a sought-after beachfront community

This exceptional 2.716-acre multifamily beachfront vacant lot presents an outstanding chance to create a desirable residential development in the heart of Freeport. Boasting 150 feet of pristine beachfront with mesmerizing ocean views, this property offers a prime location for development.

Located on the prestigious Royal Palm Way, this lot offers a perfect blend of tranquility and convenience. You'll be just a short drive away from an array of amenities, including grocery stores, restaurants, the golf course, and shopping centers. Additionally, residents can enjoy leisurely strolls along the beach to the vibrant Port Lucaya Marketplace, known for its bustling atmosphere, diverse dining options, exciting shops, and lively bars.

Zoned for multifamily development, this expansive lot allows...read more on our website.

Lot Size: 2.716 acres Maint. Fees: -

Subdivision: Bahama Reef Yacht and Country Club Features: Beach access, Golf Course, Ocean front