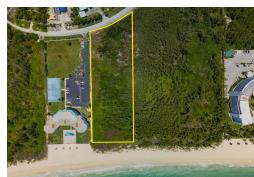

## chfront Multifamily Development Lot in Freeport, Grand Bah

Seize this exceptional opportunity to develop a sought-after beachfront community

This exceptional 2.716-acre multifamily beachfront vacant lot presents an outstanding chance to create a desirable residential development in the heart of Freeport. Boasting 150 feet of pristine beachfront with mesmerizing ocean views, this property offers a prime location for development.

Zoned for multifamily development, this expansive lot allows...read more on our website.

Lot Size: 2.716 acres Maint. Fees: -

Subdivision: Bahama Reef Yacht and Country Club Features: Beach access, Golf Course, Ocean front