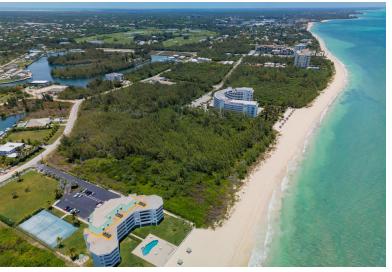

## chfront Multifamily Development Lot in Freeport, Grand Bah

Seize this exceptional opportunity to develop a sought-after beachfront community

This exceptional 2.716-acre multifamily beachfront vacant lot presents an outstanding chance to create a desirable residential development in the heart of Freeport. Boasting 150 feet of pristine beachfront with mesmerizing ocean views, this property offers a prime location for development.

Located on the prestigious Royal Palm Way, this lot offers a perfect blend of tranquility and convenience. You'll be just a short drive away from an array of amenities, including grocery stores, restaurants, the golf course, and shopping centers. Additionally, residents can enjoy leisurely strolls along the beach to the vibrant Port Lucaya Marketplace, known for its bustling atmosphere, diverse dining options, exciting shops, and lively bars.

Zoned for multifamily development, this expansive lot allows...read more on our website.

Lot Size: 2.716 acres Maint. Fees: -

Subdivision: Bahama Reef Yacht and Country Club Features: Beach access, Golf Course, Ocean front