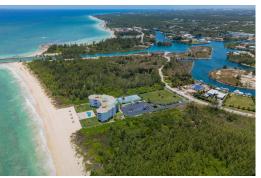

## chfront Multifamily Development Lot in Freeport, Grand Bah

Seize this exceptional opportunity to develop a sought-after beachfront community

This exceptional 2.716-acre multifamily beachfront vacant lot presents an outstanding chance to create a desirable residential development in the heart of Freeport. Boasting 150 feet of pristine beachfront with mesmerizing ocean views, this property offers a prime location for development.

Located on the prestigious Royal Palm Way, this lot offers a perfect blend of tranquility and convenience. You'll be just a short drive away from an array of amenities, including grocery stores, restaurants, the golf course, and shopping centers. Additionally, residents can enjoy leisurely strolls along the beach to the vibrant Port Lucaya Marketplace, known for its bustling atmosphere, diverse dining options, exciting shops, and lively bars.