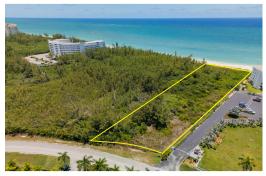

## chfront Multifamily Development Lot in Freeport, Grand Bah

Seize this exceptional opportunity to develop a sought-after beachfront community

This exceptional 2.716-acre multifamily beachfront vacant lot presents an outstanding chance to create a desirable residential development in the heart of Freeport. Boasting 150 feet of pristine beachfront with mesmerizing ocean views, this property offers a prime location for development.

Zoned for multifamily development, this expansive lot allows...read more on our website.

Lot Size: 2.716 acres Maint. Fees: -

Subdivision: Bahama Reef Yacht and Country Club Features: Beach access, Golf Course, Ocean front