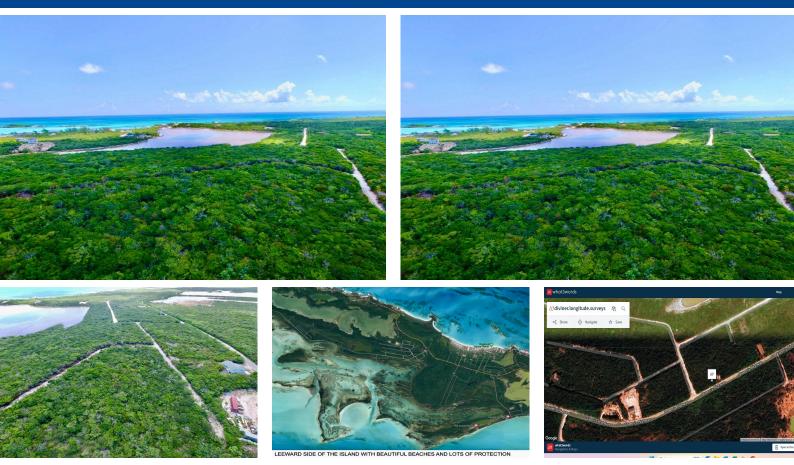

## Located just minutes from the Tropic of Cancer beach in The Bahama Island Beach community, this...

Located just minutes from the Tropic of Cancer beach in The Bahama Island Beach community, this 9200 square foot square foot lot offers the perfect opportunity for off-grid living and investing. This affordable opportunity to own property in this renowned paradise is one you are not going to want to let get away from you! The beauty of the beaches of The Exumas speak for themselves and with an array of thrilling sports and activities waiting for exploration, including snorkeling, diving and boating the adventure possibilities are endless....read more on our website.