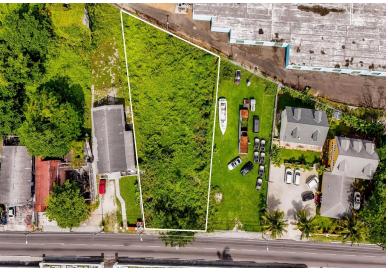

## SAU STREET LOT, Nassau Street, New Providence/Paradise

Take advantage of this rare opportunity to purchase a large commercial lot on the Northern end of...

Take advantage of this rare opportunity to purchase a large commercial lot on the Northern end of Nassau St. Ideally located on the main road with great visibility and close to Downtown Nassau and the waterfront. Ideal for the business of your choice. Call for a viewing....read more on our website.

Bedrooms: 0
Bathrooms: 0
Lot Size: 15196

Subdivision: Nassau

Features: Easy Access, Highway Access, None,

Road - Paved, Shopping Nearby, Treed Lot

NASSAU STREET LOT, Nassau Street, New Providence/Paradise