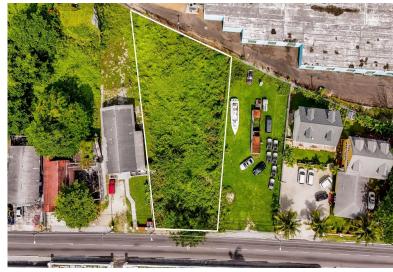

## SAU STREET LOT, Nassau Street, New Providence/Paradise

Take advantage of this rare opportunity to purchase a large commercial lot on the Northern end of...

Take advantage of this rare opportunity to purchase a large commercial lot on the Northern end of Nassau St. Ideally located on the main road with great visibility and close to Downtown Nassau and the waterfront. Ideal for the business of your choice. Call for a viewing....read more on our website.

Bedrooms: 0
Bathrooms: 0
Lot Size: 15196

Subdivision: Nassau

Features: Easy Access, Highway Access, None,

Road - Paved, Shopping Nearby, Treed Lot

NASSAU STREET LOT, Nassau Street, New Providence/Paradise