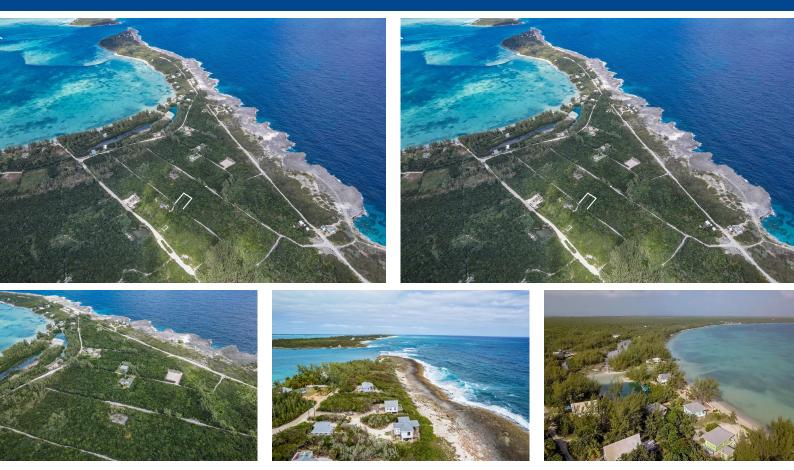

## 109A WHALE POINT ESTATES, Whale Point, Eleuthera

Located near the calm beach of Bottom Harbour and the wild cliffs of the Atlantic, this Whale Point...

Located near the calm beach of Bottom Harbour and the wild cliffs of the Atlantic, this Whale Point lot is ideally situated in beautiful Eleuthera. The property is perfectly located a stone's throw away from the amazing Glass Window Bridge, where you can experience deep blue waters and sandy beaches all at once or charter a ferry and hop over to world-famous Harbour Island! This lot in historic Eleuthera, "land of the free" with its beaches and caves and pineapples would make a great location for a dream or vacation home. The North Eleuthera airport is only a 20 minute drive while the capital Governor's Harbour, Tarpum Bay and other settlements await. Make your offer today!...read more on our website.

Bedrooms: 0 Bathrooms: 0 Lot Size: 5000 Subdivision: Whale Point Features: Easy Access, Family Oriented, Highway Access, None, Pets Allowed, Quiet Area, Treed Lot, View - Ocean