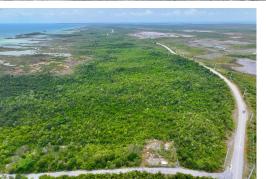

## LOT 7 TURTLE COVE, Turtle Rocks, Abaco

This stunning lot is just a blink away from all of your island adventures! Located just south of...

This stunning lot is just a blink away from all of your island adventures! Located just south of Treasure Cay and 20 minutes north of Marsh Harbour. Flats fishing, boat ramp access, extremely close proximity by boat or car to Treasure Cay's beautiful beaches and restaurants are all highlights of these lots! Large uncut vegetation provides trees that are native to the island, incorporating unique beauty to each and every lot. Staggered elevations provide a choice of any preference throughout these lots along with each lot being sized at 0.29 acres excluding the two lots furthest out which are sized at 0.42 acres....read more on our website.