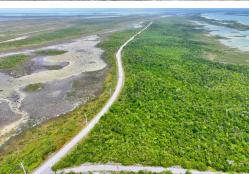

## LOT 7 TURTLE COVE, Turtle Rocks, Abaco

This stunning lot is just a blink away from all of your island adventures! Located just south of...

This stunning lot is just a blink away from all of your island adventures! Located just south of Treasure Cay and 20 minutes north of Marsh Harbour. Flats fishing, boat ramp access, extremely close proximity by boat or car to Treasure Cay's beautiful beaches and restaurants are all highlights of these lots! Large uncut vegetation provides trees that are native to the island, incorporating unique beauty to each and every lot. Staggered elevations provide a choice of any preference throughout these lots along with each lot being sized at 0.29 acres excluding the two lots furthest out which are sized at 0.42 acres....read more on our website.