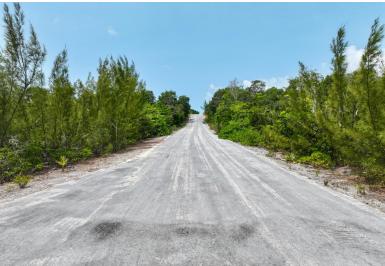

## LOT 7 TURTLE COVE, Turtle Rocks, Abaco

This stunning lot is just a blink away from all of your island adventures! Located just south of...

This stunning lot is just a blink away from all of your island adventures! Located just south of Treasure Cay and 20 minutes north of Marsh Harbour. Flats fishing, boat ramp access, extremely close proximity by boat or car to Treasure Cay's beautiful beaches and restaurants are all highlights of these lots! Large uncut vegetation provides trees that are native to the island, incorporating unique beauty to each and every lot. Staggered elevations provide a choice of any preference throughout these lots along with each lot being sized at 0.29 acres excluding the two lots furthest out which are sized at 0.42 acres....read more on our website.