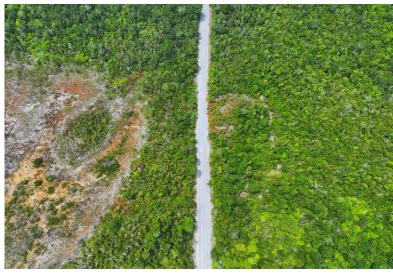

## LOT 7 THE LANDING, Turtle Rocks, Abaco

This stunning lot is just a blink away from all of your island adventures! Located just south of...

This stunning lot is just a blink away from all of your island adventures! Located just south of Treasure Cay and 20 minutes north of Marsh Harbour. Flats fishing, boat ramp access, extremely close proximity by boat or car to Treasure Cay's beautiful beaches and restaurants are all highlights of these lots! Large uncut vegetation provides trees that are native to the island, incorporating unique beauty to each and every lot. Staggered elevations provide a choice of any preference throughout these lots along with each lot being sized at 0.29 acres excluding the two lots furthest out which are sized at 0.42 acres....read more on our website.