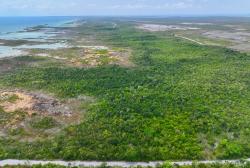

## LOT 7 THE LANDING, Turtle Rocks, Abaco

This stunning lot is just a blink away from all of your island adventures! Located just south of...

This stunning lot is just a blink away from all of your island adventures! Located just south of Treasure Cay and 20 minutes north of Marsh Harbour. Flats fishing, boat ramp access, extremely close proximity by boat or car to Treasure Cay's beautiful beaches and restaurants are all highlights of these lots! Large uncut vegetation provides trees that are native to the island, incorporating unique beauty to each and every lot. Staggered elevations provide a choice of any preference throughout these lots along with each lot being sized at 0.29 acres excluding the two lots furthest out which are sized at 0.42 acres....read more on our website.