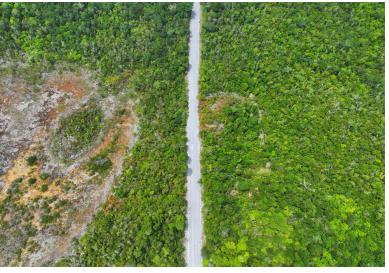

## LOT 7 THE LANDING, Turtle Rocks, Abaco

This stunning lot is just a blink away from all of your island adventures! Located just south of...

This stunning lot is just a blink away from all of your island adventures! Located just south of Treasure Cay and 20 minutes north of Marsh Harbour. Flats fishing, boat ramp access, extremely close proximity by boat or car to Treasure Cay's beautiful beaches and restaurants are all highlights of these lots! Large uncut vegetation provides trees that are native to the island, incorporating unique beauty to each and every lot. Staggered elevations provide a choice of any preference throughout these lots along with each lot being sized at 0.29 acres excluding the two lots furthest out which are sized at 0.42 acres....read more on our website.