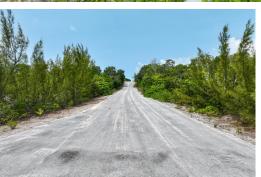

## LOT 7 THE LANDING, Turtle Rocks, Abaco

This stunning lot is just a blink away from all of your island adventures! Located just south of...

This stunning lot is just a blink away from all of your island adventures! Located just south of Treasure Cay and 20 minutes north of Marsh Harbour. Flats fishing, boat ramp access, extremely close proximity by boat or car to Treasure Cay's beautiful beaches and restaurants are all highlights of these lots! Large uncut vegetation provides trees that are native to the island, incorporating unique beauty to each and every lot. Staggered elevations provide a choice of any preference throughout these lots along with each lot being sized at 0.29 acres excluding the two lots furthest out which are sized at 0.42 acres....read more on our website.