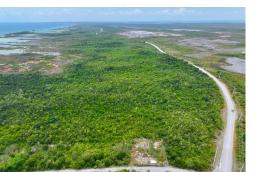

## LOT 11 TURTLE COVE, Turtle Rocks, Abaco

This stunning lot is just a blink away from all of your island adventures! Located just south of...

This stunning lot is just a blink away from all of your island adventures! Located just south of Treasure Cay and 20 minutes north of Marsh Harbour. Flats fishing, boat ramp access, extremely close proximity by boat or car to Treasure Cay's beautiful beaches and restaurants are all highlights of these lots! Large uncut vegetation provides trees that are native to the island, incorporating unique beauty to each and every lot. Staggered elevations provide a choice of any preference throughout these lots along with each lot being sized at 0.29 acres excluding the two lots furthest out which are sized at 0.42 acres....read more on our website.