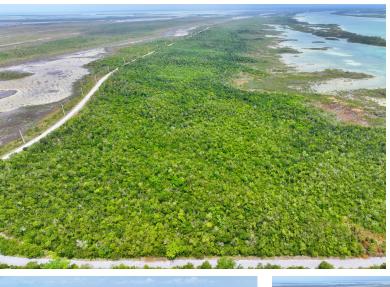

## LOT 11 TURTLE COVE, Turtle Rocks, Abaco

This stunning lot is just a blink away from all of your island adventures! Located just south of...

This stunning lot is just a blink away from all of your island adventures! Located just south of Treasure Cay and 20 minutes north of Marsh Harbour. Flats fishing, boat ramp access, extremely close proximity by boat or car to Treasure Cay's beautiful beaches and restaurants are all highlights of these lots! Large uncut vegetation provides trees that are native to the island, incorporating unique beauty to each and every lot. Staggered elevations provide a choice of any preference throughout these lots along with each lot being sized at 0.29 acres excluding the two lots furthest out which are sized at 0.42 acres....read more on our website.