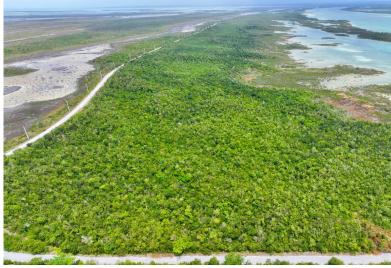

## LOT 11 TURTLE COVE, Turtle Rocks, Abaco

This stunning lot is just a blink away from all of your island adventures! Located just south of...

This stunning lot is just a blink away from all of your island adventures! Located just south of Treasure Cay and 20 minutes north of Marsh Harbour. Flats fishing, boat ramp access, extremely close proximity by boat or car to Treasure Cay's beautiful beaches and restaurants are all highlights of these lots! Large uncut vegetation provides trees that are native to the island, incorporating unique beauty to each and every lot. Staggered elevations provide a choice of any preference throughout these lots along with each lot being sized at 0.29 acres excluding the two lots furthest out which are sized at 0.42 acres....read more on our website.