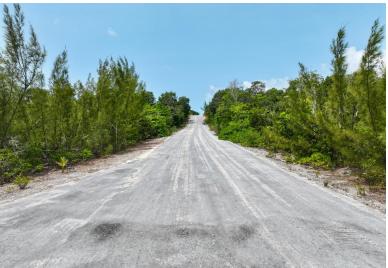

## LOT 9 THE LANDING, Turtle Rocks, Abaco

This stunning lot is just a blink away from all of your island adventures! Located just south of...

This stunning lot is just a blink away from all of your island adventures! Located just south of Treasure Cay and 20 minutes north of Marsh Harbour. Flats fishing, boat ramp access, extremely close proximity by boat or car to Treasure Cay's beautiful beaches and restaurants are all highlights of these lots! Large uncut vegetation provides trees that are native to the island, incorporating unique beauty to each and every lot. Staggered elevations provide a choice of any preference throughout these lots along with each lot being sized at 0.29 acres excluding the two lots furthest out which are sized at 0.42 acres....read more on our website.