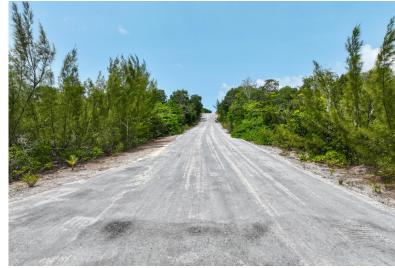

## LOT 9 THE LANDING, Turtle Rocks, Abaco

This stunning lot is just a blink away from all of your island adventures! Located just south of...

This stunning lot is just a blink away from all of your island adventures! Located just south of Treasure Cay and 20 minutes north of Marsh Harbour. Flats fishing, boat ramp access, extremely close proximity by boat or car to Treasure Cay's beautiful beaches and restaurants are all highlights of these lots! Large uncut vegetation provides trees that are native to the island, incorporating unique beauty to each and every lot. Staggered elevations provide a choice of any preference throughout these lots along with each lot being sized at 0.29 acres excluding the two lots furthest out which are sized at 0.42 acres....read more on our website.