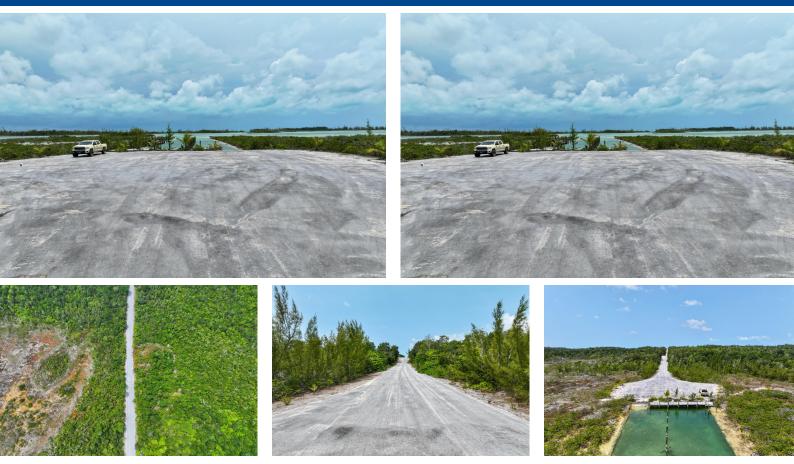

## This stunning lot is just a blink away from all of your island adventures! Located just south of...

This stunning lot is just a blink away from all of your island adventures! Located just south of Treasure Cay and 20 minutes north of Marsh Harbour. Flats fishing, boat ramp access, extremely close proximity by boat or car to Treasure Cay's beautiful beaches and restaurants are all highlights of these lots! Large uncut vegetation provides trees that are native to the island, incorporating unique beauty to each and every lot. Staggered elevations provide a choice of any preference throughout these lots along with each lot being sized at 0.29 acres excluding the two lots furthest out which are sized at 0.42 acres....read more on our website.