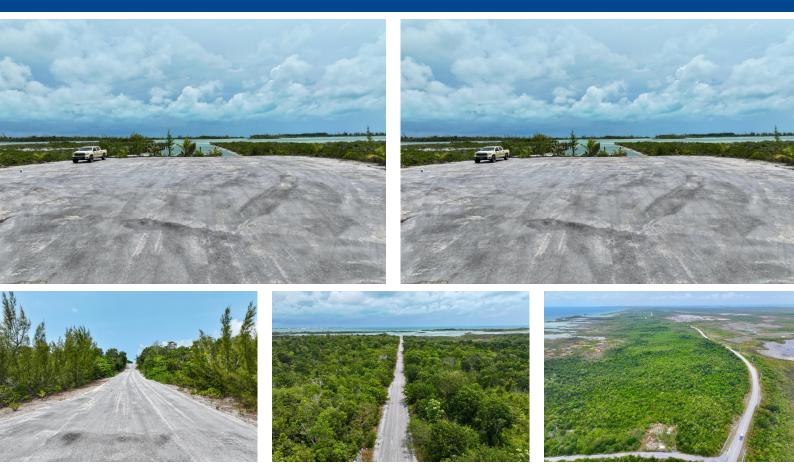

## LOT 5 TURTLE COVE, Turtle Rocks, Abaco

## This stunning lot is just a blink away from all of your island adventures! Located just south of...

This stunning lot is just a blink away from all of your island adventures! Located just south of Treasure Cay and 20 minutes north of Marsh Harbour. Flats fishing, boat ramp access, extremely close proximity by boat or car to Treasure Cay's beautiful beaches and restaurants are all highlights of these lots! Large uncut vegetation provides trees that are native to the island, incorporating unique beauty to each and every lot. Staggered elevations provide a choice of any preference throughout these lots along with each lot being sized at 0.29 acres excluding the two lots furthest out which are sized at 0.42 acres....read more on our website.