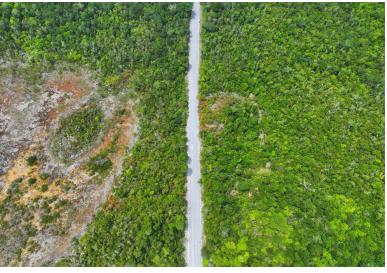

## LOT 8 THE LANDING, Turtle Rocks, Abaco

This stunning lot is just a blink away from all of your island adventures! Located just south of...

This stunning lot is just a blink away from all of your island adventures! Located just south of Treasure Cay and 20 minutes north of Marsh Harbour. Flats fishing, boat ramp access, extremely close proximity by boat or car to Treasure Cay's beautiful beaches and restaurants are all highlights of these lots! Large uncut vegetation provides trees that are native to the island, incorporating unique beauty to each and every lot. Staggered elevations provide a choice of any preference throughout these lots along with each lot being sized at 0.29 acres excluding the two lots furthest out which are sized at 0.42 acres....read more on our website.