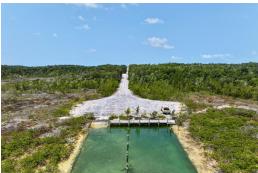

## LOT 8 THE LANDING, Turtle Rocks, Abaco

This stunning lot is just a blink away from all of your island adventures! Located just south of...

This stunning lot is just a blink away from all of your island adventures! Located just south of Treasure Cay and 20 minutes north of Marsh Harbour. Flats fishing, boat ramp access, extremely close proximity by boat or car to Treasure Cay's beautiful beaches and restaurants are all highlights of these lots! Large uncut vegetation provides trees that are native to the island, incorporating unique beauty to each and every lot. Staggered elevations provide a choice of any preference throughout these lots along with each lot being sized at 0.29 acres excluding the two lots furthest out which are sized at 0.42 acres....read more on our website.