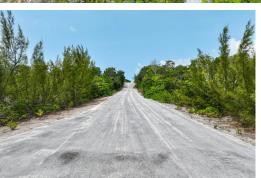

## LOT 8 THE LANDING, Turtle Rocks, Abaco

This stunning lot is just a blink away from all of your island adventures! Located just south of...

This stunning lot is just a blink away from all of your island adventures! Located just south of Treasure Cay and 20 minutes north of Marsh Harbour. Flats fishing, boat ramp access, extremely close proximity by boat or car to Treasure Cay's beautiful beaches and restaurants are all highlights of these lots! Large uncut vegetation provides trees that are native to the island, incorporating unique beauty to each and every lot. Staggered elevations provide a choice of any preference throughout these lots along with each lot being sized at 0.29 acres excluding the two lots furthest out which are sized at 0.42 acres....read more on our website.