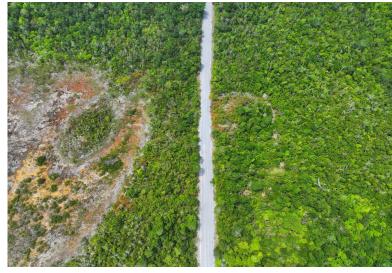

## LOT 8 THE LANDING, Turtle Rocks, Abaco

This stunning lot is just a blink away from all of your island adventures! Located just south of...

This stunning lot is just a blink away from all of your island adventures! Located just south of Treasure Cay and 20 minutes north of Marsh Harbour. Flats fishing, boat ramp access, extremely close proximity by boat or car to Treasure Cay's beautiful beaches and restaurants are all highlights of these lots! Large uncut vegetation provides trees that are native to the island, incorporating unique beauty to each and every lot. Staggered elevations provide a choice of any preference throughout these lots along with each lot being sized at 0.29 acres excluding the two lots furthest out which are sized at 0.42 acres....read more on our website.