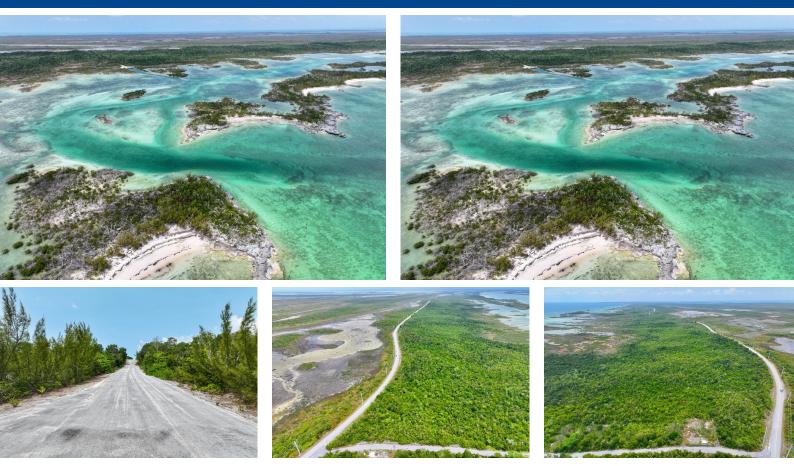

## LOT 13 THE LANDING, Turtle Rocks, Abaco

## This stunning lot is just a blink away from all of your island adventures! Located just south of...

This stunning lot is just a blink away from all of your island adventures! Located just south of Treasure Cay and 20 minutes north of Marsh Harbour. Flats fishing, boat ramp access, extremely close proximity by boat or car to Treasure Cay's beautiful beaches and restaurants are all highlights of these lots! Large uncut vegetation provides trees that are native to the island, incorporating unique beauty to each and every lot. Staggered elevations provide a choice of any preference throughout these lots along with each lot being sized at 0.29 acres excluding the two lots furthest out which are sized at 0.42 acres....read more on our website.

Bedrooms: 0 Bathrooms: 0 Lot Size: 18712 Subdivision: Turtle Rocks Features: None, View -Ocean, Waterfront -Ocean