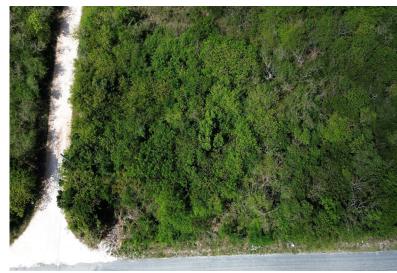

## ELEUTHERA ISLAND SHORES, Gregory Town, Eleuthera

Large vacant lot located on the Queen's Highway in Eleuthera Island Shores with over 200 feet...

Large vacant lot located on the Queen's Highway in Eleuthera Island Shores with over 200 feet of accessibility to the property. A major advantage of this property is that it has water and electricity readily available. Short distance to Gregory Town and Surfers Beach. The North Eleuthera Airport is only 20 minutes away....read more on our website.

Bedrooms: 0
Bathrooms: 0
Lot Size: 11772

Subdivision: Gregory

ELEUTHERA ISLAND SHORES, Gregory Town, Eleuthera Phone:

Features: Easy Access, Family Oriented, Highway Access, None, Quiet Area, Road - Paved,