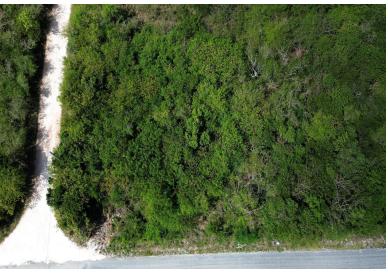

## ELEUTHERA ISLAND SHORES, Gregory Town, Eleuthera

Large vacant lot located on the Queen's Highway in Eleuthera Island Shores with over 200 feet...

Large vacant lot located on the Queen's Highway in Eleuthera Island Shores with over 200 feet of accessibility to the property. A major advantage of this property is that it has water and electricity readily available. Short distance to Gregory Town and Surfers Beach. The North Eleuthera Airport is only 20 minutes away....read more on our website.

Bedrooms: 0
Bathrooms: 0
Lot Size: 11772

Subdivision: Gregory

ELEUTHERA ISLAND SHORES, Gregory Town, Eleuthera Phone:

Features: Easy Access, Family Oriented, Highway Access, None, Quiet Area, Road - Paved,