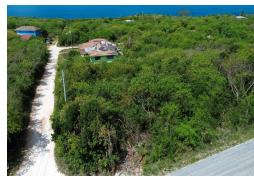

## ELEUTHERA ISLAND SHORES, Gregory Town, Eleuthera

Large vacant lot located on the Queen's Highway in Eleuthera Island Shores with over 200 feet...

Large vacant lot located on the Queen's Highway in Eleuthera Island Shores with over 200 feet of accessibility to the property. A major advantage of this property is that it has water and electricity readily available. Short distance to Gregory Town and Surfers Beach. The North Eleuthera Airport is only 20 minutes away....read more on our website.

Bedrooms: 0
Bathrooms: 0
Lot Size: 11772

Subdivision: Gregory

ELEUTHERA ISLAND SHORES, Gregory Town, Eleuthera Phone:

Features: Easy Access, Family Oriented, Highway Access, None, Quiet Area, Road - Paved,