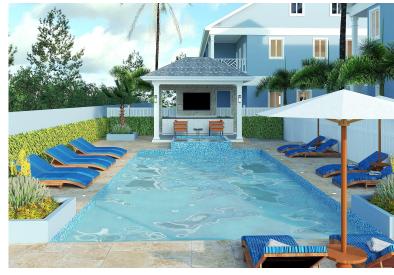

## HOCEAN ESTATES, South Ocean, New Providence/Paradis

South Ocean Estates is a secure, peaceful community in a convenient location. There are multiple...

South Ocean Estates is a secure, peaceful community in a convenient location. There are multiple retail and fine dining options and a beach within a few minutes' driving distance. With 2,400 square feet of total space, the main level is tiled throughout, and wood laminate flooring is on the 2nd and 3rd levels. Hurricane-impact windows throughout. The kitchen features wood cabinets and granite countertops, set in an open floor plan connecting the dining and living/TV room. Sold unfurnished. The complex will have a pool, and each unit will have dedicated parking spaces. Amenities include 24-hour security, gated access, underground utilities, a children's playground, a basketball court, and a BBQ site with bathrooms for family gatherings....read more on our website.