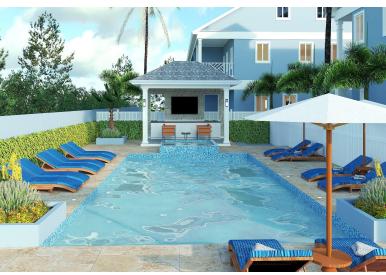

## HOCEAN ESTATES, South Ocean, New Providence/Paradis

South Ocean Estates is a secure, peaceful community in a convenient location. There are multiple...

South Ocean Estates is a secure, peaceful community in a convenient location. There are multiple retail and fine dining options and a beach within a few minutes' driving distance. With 2,400 square feet of total space, the main level is tiled throughout, and wood laminate flooring is on the 2nd and 3rd levels. Hurricane-impact windows throughout. The kitchen features wood cabinets and granite countertops, set in an open floor plan connecting the dining and living/TV room. Sold unfurnished. The complex will have a pool, and each unit will have dedicated parking spaces. Amenities include 24-hour security, gated access, underground utilities, a children's playground, a basketball court, and a BBQ site with bathrooms for family gatherings....read more on our website.