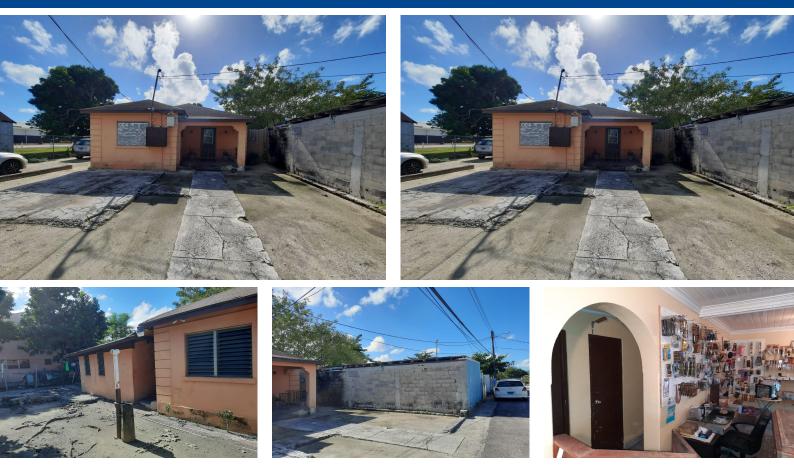

## FF ROAD SF HOME, Wulff Road, New Providence/Paradise

## Investment opportunity near to commercial hub of Nassau. Just off Wulff Road, this single-family...

Investment opportunity near to commercial hub of Nassau. Just off Wulff Road, this single-family home, which has been zoned, best use, for multifamily can be easily transformed and updated for rental income....read more on our website.

Bedrooms: 3 Bathrooms: 2 Lot Size: 5000 WULFF ROAD SF HOME, Wulff Subdivision: Wulff Road, New Providence/Paradise Features: Adult Oriented, Island Cable, Easy Access, Phone: Family Oriented, Fuel to Lot, Garden Area, Highway Access, Kitchen Built-in(s), Level Lot, Phone to Lot, Potential Recreation, Recreation Nearby, Road - Paved, Shopping Nearby