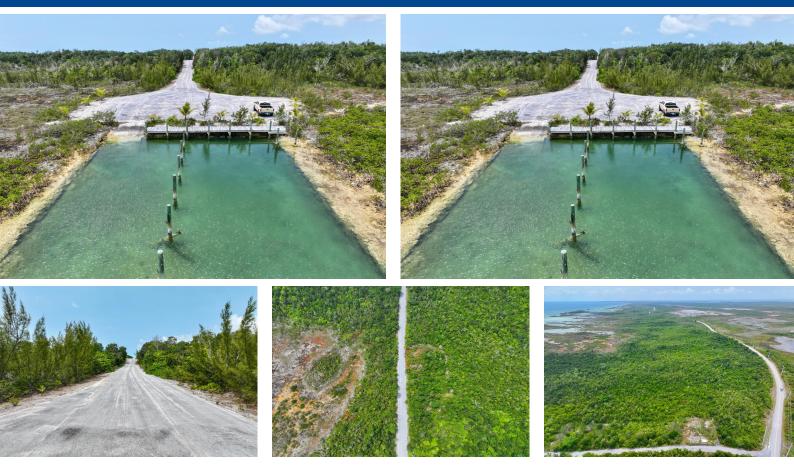

## This stunning lot is just a blink away from all of your island adventures! Located just south of...

This stunning lot is just a blink away from all of your island adventures! Located just south of Treasure Cay and 20 minutes north of Marsh Harbour. Flats fishing, boat ramp access, extremely close proximity by boat or car to Treasure Cay's beautiful beaches and restaurants are all highlights of these lots! Large uncut vegetation provides trees that are native to the island, incorporating unique beauty to each and every lot. Staggered elevations provide a choice of any preference throughout these lots along with each lot being sized at 0.29 acres excluding the two lots furthest out which are sized at 0.42 acres....read more on our website.

Bedrooms: 0 Bathrooms: 0 Lot Size: 12991 Subdivision: Turtle Rocks Features: None, View -Ocean, Waterfront -Ocean