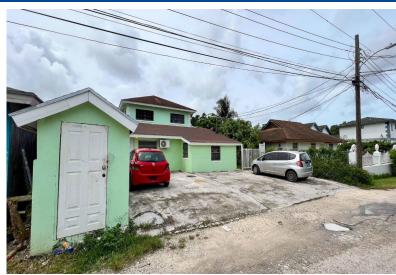

## 'S BLVD TRIPLEX, Soldier Road, New Providence/I

Wonderful Investment property located off Soldier Road, in the Strachan's Subdivision in...

Wonderful Investment property located off Soldier Road, in the Strachan's Subdivision in Southern New Providence. This 2-storey Triplex comprises Two 2 bed, 1 bath apartments downstairs featuring Ductless A/C, ceiling fans, and tile flooring. There are two 1 bed, 1 bath units on the second level. The complex offers open parking, and common backyard space. If you are looking for a great opportunity to own an income-producing property, look no further. The property is close to the Mall at Marathon, Pharmacies, Grocery stores, banks, churches, schools, and shopping facilities and is sold unfurnished....read more on our website.

STRACHAN'S BLVD TRIPLEX, Soldier Road, New Providence/Paradise Island Phone:

\$299.000 ID# M58831 View Online www.sarlesrealty.com