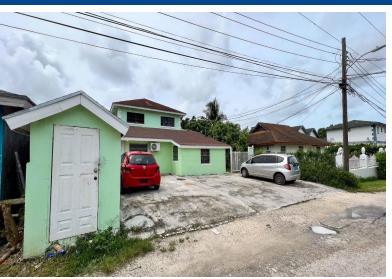

## 'S BLVD TRIPLEX, Soldier Road, New Providence/I

Wonderful Investment property located off Soldier Road, in the Strachan's Subdivision in...

Wonderful Investment property located off Soldier Road, in the Strachan's Subdivision in Southern New Providence. This 2-storey Triplex comprises Two 2 bed, 1 bath apartments downstairs featuring Ductless A/C, ceiling fans, and tile flooring. There are two 1 bed, 1 bath units on the second level. The complex offers open parking, and common backyard space. If you are looking for a great opportunity to own an income-producing property, look no further. The property is close to the Mall at Marathon, Pharmacies, Grocery stores, banks, churches, schools, and shopping facilities and is sold unfurnished....read more on our website.

STRACHAN'S BLVD TRIPLEX, Soldier Road, New Providence/Paradise Island Phone:

\$299.000 ID# M58831 View Online www.sarlesrealty.com