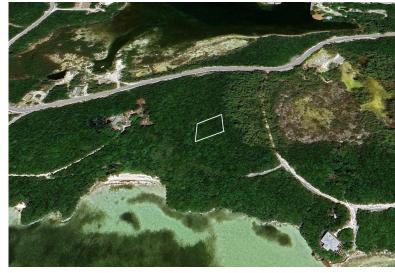

## EAT HARBOUR CAY LOT 27, Great Harbour Cay, Berry Isl

Embrace the chance to own a prime piece of tropical bliss with this expansive single-family lot in...

Embrace the chance to own a prime piece of tropical bliss with this expansive single-family lot in Great Harbour Cay. Located near the pristine Bardot Beach, this beautiful lot promises a stunning ocean and marina view from the second story of your future dream home. Great Harbour Cay, the northernmost gem of the Berry Islands, spans 1,300 acres of unspoiled beauty. Located 50 miles northwest of Nassau and 160 miles east of Miami, this serene island boasts rolling hills, lush vegetation, and seven miles of picturesque sandy beaches. Great Harbour Cay serves as an International Port of Entry for The Bahamas, enhancing its accessibility and appeal. The island features an 80-slip marina, grocery stores, and several dining options to cater to your everyday needs. Although the local golf course...read more on our website.

Lot. View - Ocean

JAMES SARLES REALTY

\$75.000 ID# M58824 View Online www.sarlesrealty.com