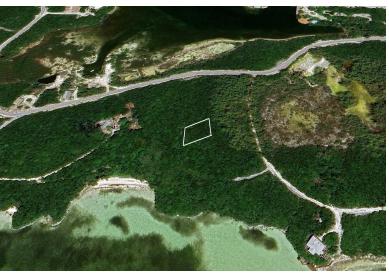

## EAT HARBOUR CAY LOT 27, Great Harbour Cay, Berry Isl

Embrace the chance to own a prime piece of tropical bliss with this expansive single-family lot in...

Embrace the chance to own a prime piece of tropical bliss with this expansive single-family lot in Great Harbour Cay. Located near the pristine Bardot Beach, this beautiful lot promises a stunning ocean and marina view from the second story of your future dream home. Great Harbour Cay, the northernmost gem of the Berry Islands, spans 1,300 acres of unspoiled beauty. Located 50 miles northwest of Nassau and 160 miles east of Miami, this serene island boasts rolling hills, lush vegetation, and seven miles of picturesque sandy beaches. Great Harbour Cay serves as an International Port of Entry for The Bahamas, enhancing its accessibility and appeal. The island features an 80-slip marina, grocery stores, and several dining options to cater to your everyday needs. Although the local golf course...read more on our website.

Lot. View - Ocean

JAMES SARLES REALTY

\$75.000 ID# M58824 View Online www.sarlesrealty.com