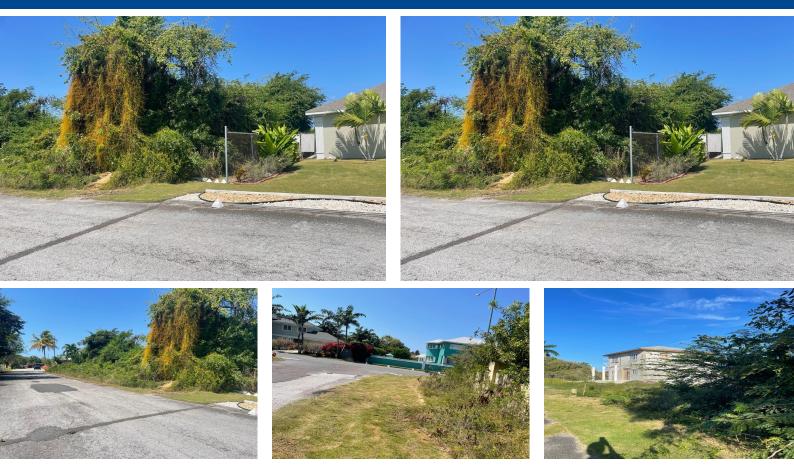

## Culbert's Hill huge 15,233 square foot property in a highly desirable area Out East! This...

Culbert's Hill huge 15,233 square foot property in a highly desirable area Out East! This beautiful impeccable single family large lot is in classy Culbert's Hill with quick access to beaches, schools, restaurants, food stores, shipping malls, churches, banks, parks and public transportation. This highly sought after property is large, limited in availability and it will make your dream come true! Own that perfect size lot today and build your dream home. Call us before it is gone!...read more on our website.

Bedrooms: 0 Bathrooms: 0 Lot Size: 15233 Subdivision: Prince Charles Drive Features: Fuel to Lot, Level Lot, Low Maint Yard, None, Pets Allowed, Phone to Lot, Private Setting, Quiet Area, Recreation Nearby, Shopping Nearby