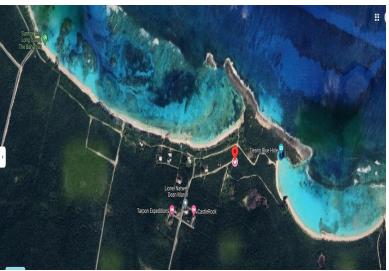

## TURTLE COVE, Clarence Town, Long Island

Located in Turtle Cove, Long Island, this elevated single-family lot is ideally located near to the...

Located in Turtle Cove, Long Island, this elevated single-family lot is ideally located near to the world famous Dean's Blue Hole. Its elevated position makes it the perfect spot for building your dream island home. An added bonus is that it is within walking distance to beautiful white sand beaches and you'II enjoy convenient access to the 3rd deepest blue hole in the world! Don't miss out on this unique opportunity!...read more on our website.