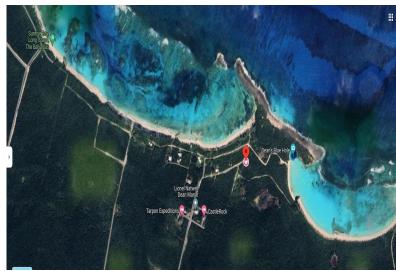

## TURTLE COVE, Clarence Town, Long Island

Located in Turtle Cove, Long Island, this elevated single-family lot is ideally located near to the...

Located in Turtle Cove, Long Island, this elevated single-family lot is ideally located near to the world famous Dean's Blue Hole. Its elevated position makes it the perfect spot for building your dream island home. An added bonus is that it is within walking distance to beautiful white sand beaches and you'II enjoy convenient access to the 3rd deepest blue hole in the world! Don't miss out on this unique opportunity!...read more on our website.