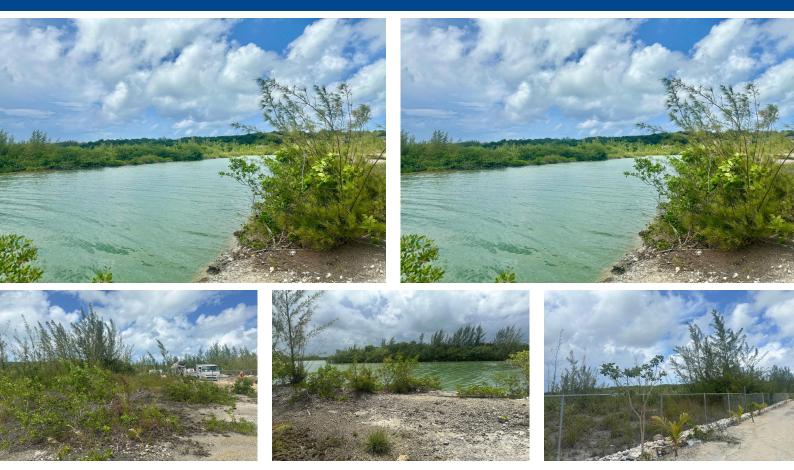

## Charming and captivating prime acreage overlooking the beautiful Lake Killarney Shores. This...

Charming and captivating prime acreage overlooking the beautiful Lake Killarney Shores. This breathtaking sort after land that is situated on Munnings Drive in South Westridge has vast potential for the creative and visionary investor who wants to generate a lucrative investment. This is an opportunity of a lifetime. Now is the time to make your dream come true....read more on our website.

Bathrooms: 0 Lot Size: 93218 Subdivision: Westridge Features: Acreage, Adult Oriented, Cable, Central location, Easy Access, Family Oriented, Fuel to Lot, Highway Access, Level Lot, Pets Allowed, Phone to Lot, Private Setting, Quiet Area, Recreation Nearby, Recreational, Seniors Oriented, Shopping Nearby, Treed Lot, Waterfront - Lake