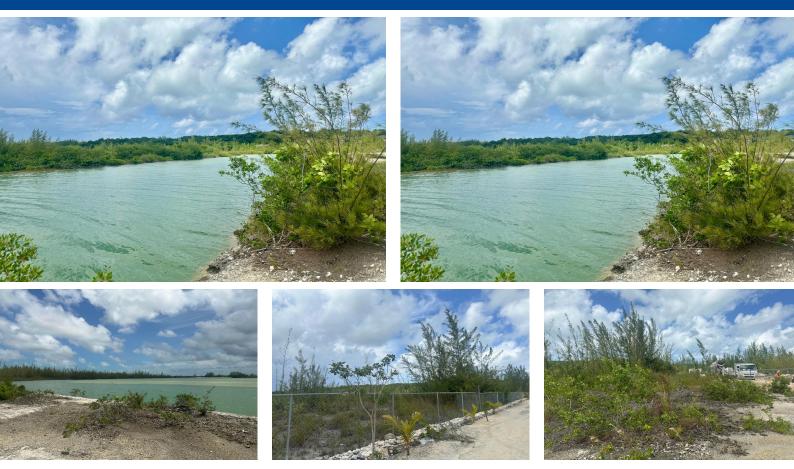

## Charming and captivating prime acreage overlooking the beautiful Lake Killarney Shores. This...

Charming and captivating prime acreage overlooking the beautiful Lake Killarney Shores. This breathtaking sort after land that is situated on Munnings Drive in South Westridge has vast potential for the creative and visionary investor who wants to generate a lucrative investment. This is an opportunity of a lifetime. Now is the time to make your dream come true....read more on our website.

Bedrooms: 0 Bathrooms: 0 Lot Size: 95832 Subdivision: Westridge Features: Acreage, Adult Oriented, Cable, Central location, Easy Access, Family Oriented, Fuel to Lot, Highway Access, Level Lot, Pets Allowed, Phone to Lot, Private Setting, Quiet Area, Recreation Nearby, Recreational, Seniors Oriented, Shopping Nearby, Treed Lot, Waterfront - Lake