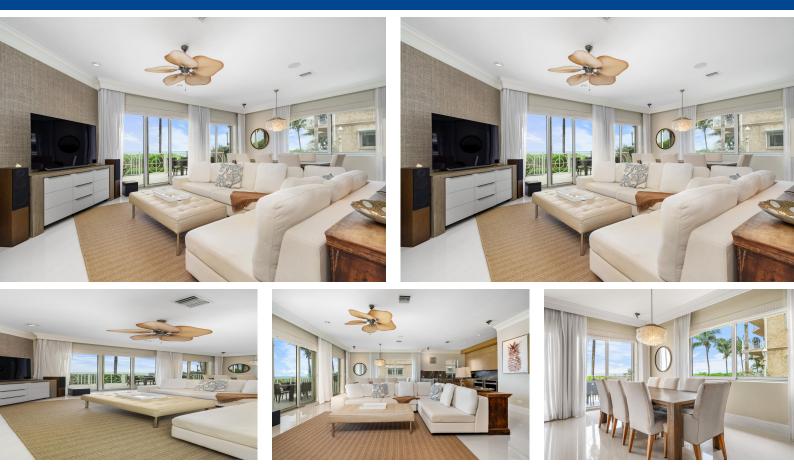

## Situated in the heart of western New Providence, thiis turnkey 3-bed, 3.5-bath condo in the Love...

Situated in the heart of western New Providence, thiis turnkey 3-bed, 3.5-bath condo in the Love Beach community spans 2,000 sq. ft. of open and airy interior space. Upon entering this unit, your eyes are immediately drawn to the impact resistant sliding glass doors that open onto a private 266-sq.-ft. covered balcony with incredible sandy beach and crystal-clear Bahamian ocean views. As a ground-floor unit, it offers direct access to one of the area's most beautiful beaches. The open floor plan connects the kitchen, dining, and living areas, offering stunning views from every angle creating an ideal space for entertaining. The kitchen is a chef's dream with newly appointed stainless-steel appliances, elegant cabinetry, and lava granite waterfall countertops. With carefully selected import...read more on our website.