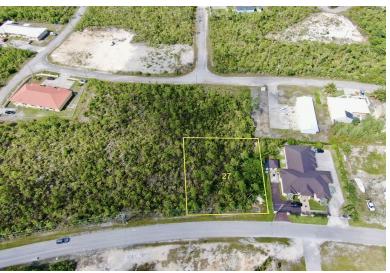

## UNE BAY DRIVE, Sentinel Bay Subdivision, Grand Bahama

Excellent multi-family lot located on Fortune Bay Brive in Sentinel Bay Subdivision. This property...

Excellent multi-family lot located on Fortune Bay Brive in Sentinel Bay Subdivision. This property is ideal for a home or an income property. It is centrally located, within a ten-minute drive from Port Lucaya Market place, grocery stores, clinics, and the airport....read more on our website.

Bedrooms: 0
Bathrooms: 0

Lot Size: 15577 27 FORTUNE BAY DRIVE,
Subdivision: Sentinel Bay Subdivision, Grand
Subdivision Bahama/Freeport
Features: None

Phone:

JAMES SARLES REALTY

\$45.000 ID# M58854 View Online www.sarlesrealty.com