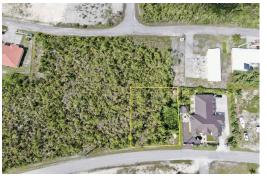

## UNE BAY DRIVE, Sentinel Bay Subdivision, Grand Bahama

Excellent multi-family lot located on Fortune Bay Brive in Sentinel Bay Subdivision. This property...

Excellent multi-family lot located on Fortune Bay Brive in Sentinel Bay Subdivision. This property is ideal for a home or an income property. It is centrally located, within a ten-minute drive from Port Lucaya Market place, grocery stores, clinics, and the airport....read more on our website.

Bedrooms: 0
Bathrooms: 0

Lot Size: 15577 27 FORTUNE BAY DRIVE,
Subdivision: Sentinel Bay Subdivision, Grand
Subdivision Bahama/Freeport
Features: None

Phone:

JAMES SARLES REALTY

\$45.000 ID# M58854 View Online www.sarlesrealty.com