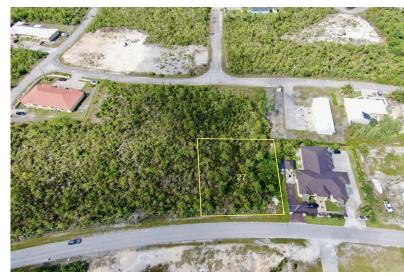

## UNE BAY DRIVE, Sentinel Bay Subdivision, Grand Bahama

Excellent multi-family lot located on Fortune Bay Brive in Sentinel Bay Subdivision. This property...

Excellent multi-family lot located on Fortune Bay Brive in Sentinel Bay Subdivision. This property is ideal for a home or an income property. It is centrally located, within a ten-minute drive from Port Lucaya Market place, grocery stores, clinics, and the airport....read more on our website.

Bedrooms: 0
Bathrooms: 0

Lot Size: 15577 27 FORTUNE BAY DRIVE,
Subdivision: Sentinel Bay Subdivision, Grand
Subdivision Bahama/Freeport
Features: None

Phone:

JAMES SARLES REALTY

\$45.000 ID# M58854 View Online www.sarlesrealty.com