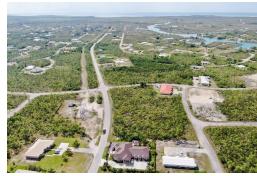

## UNE BAY DRIVE, Sentinel Bay Subdivision, Grand Bahama

Excellent multi-family lot located on Fortune Bay Brive in Sentinel Bay Subdivision. This property...

Excellent multi-family lot located on Fortune Bay Brive in Sentinel Bay Subdivision. This property is ideal for a home or an income property. It is centrally located, within a ten-minute drive from Port Lucaya Market place, grocery stores, clinics, and the airport....read more on our website.

Bedrooms: 0
Bathrooms: 0

Lot Size: 15577 27 FORTUNE BAY DRIVE,
Subdivision: Sentinel Bay Subdivision, Grand
Subdivision Bahama/Freeport
Features: None

Phone:

JAMES SARLES REALTY

\$45.000 ID# M58854 View Online www.sarlesrealty.com