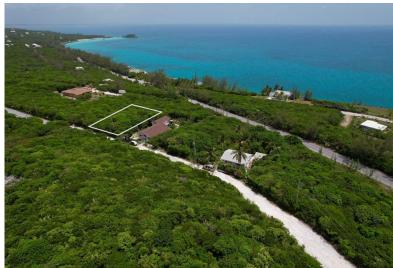

## LOT 16 RAINBOW BAY, Rainbow Bay, Eleuthera

This 80 x 120 $\hat{a} \in TM$ , 9,600 sq. ft. elevated, ocean view, rectangular, residential lot is situated in a...

This 80 x 120', 9,600 sq. ft. elevated, ocean view, rectangular, residential lot is situated in a desirable residential area in Rainbow Bay, North Eleuthera. It is well suited for a retirement home, second home, or income producing short term rental investment. Rainbow Bay is renowned for its beautiful scenery and vibrant community. The location is ideal with convenient access to both North Eleuthera and Governor's Harbour airports, making travel a breeze. This is also the perfect base from which to explore the rest of Eleuthera. Enjoy the best of island living with nearby restaurants, pristine beaches, community parks, boat ramps, a tennis court, shops, and recreational facilities. Whether you are into boating, jogging or simply taking in breath-taking cliff walks, everything is withi...read more on our website.

Bedrooms: 0 Bathrooms: 0 Lot Size: 9600

Lot Size: 9600 LOT 16 RAINBOW BAY, Rainbow Subdivision: Rainbow Bay Bay, Eleuthera Features: Easy Access, Phone: Family Oriented, Highway

Access, None, Quiet Area, Road - Gravel, Treed Lot, View - Ocean