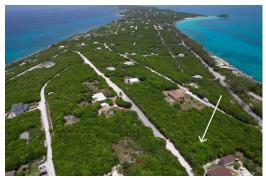

## LOT 16 RAINBOW BAY, Rainbow Bay, Eleuthera

This 80 x 120 $\hat{a} \in TM$ , 9,600 sq. ft. elevated, ocean view, rectangular, residential lot is situated in a...

This 80 x 120', 9,600 sq. ft. elevated, ocean view, rectangular, residential lot is situated in a desirable residential area in Rainbow Bay, North Eleuthera. It is well suited for a retirement home, second home, or income producing short term rental investment. Rainbow Bay is renowned for its beautiful scenery and vibrant community. The location is ideal with convenient access to both North Eleuthera and Governor's Harbour airports, making travel a breeze. This is also the perfect base from which to explore the rest of Eleuthera. Enjoy the best of island living with nearby restaurants, pristine beaches, community parks, boat ramps, a tennis court, shops, and recreational facilities. Whether you are into boating, jogging or simply taking in breath-taking cliff walks, everything is withi...read more on our website.

Bedrooms: 0 Bathrooms: 0 Lot Size: 9600

Lot Size: 9600 LOT 16 RAINBOW BAY, Rainbow Subdivision: Rainbow Bay Bay, Eleuthera Features: Easy Access, Phone: Family Oriented, Highway

Access, None, Quiet Area, Road - Gravel, Treed Lot, View - Ocean