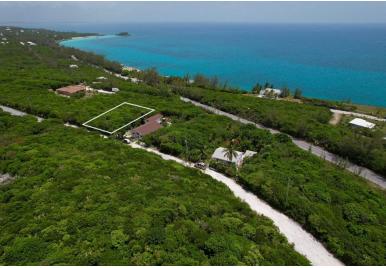

## LOT 16 RAINBOW BAY, Rainbow Bay, Eleuthera

This 80 x 120 $\hat{a} \in TM$ , 9,600 sq. ft. elevated, ocean view, rectangular, residential lot is situated in a...

This 80 x 120', 9,600 sq. ft. elevated, ocean view, rectangular, residential lot is situated in a desirable residential area in Rainbow Bay, North Eleuthera. It is well suited for a retirement home, second home, or income producing short term rental investment. Rainbow Bay is renowned for its beautiful scenery and vibrant community. The location is ideal with convenient access to both North Eleuthera and Governor's Harbour airports, making travel a breeze. This is also the perfect base from which to explore the rest of Eleuthera. Enjoy the best of island living with nearby restaurants, pristine beaches, community parks, boat ramps, a tennis court, shops, and recreational facilities. Whether you are into boating, jogging or simply taking in breath-taking cliff walks, everything is withi...read more on our website.

Bedrooms: 0 Bathrooms: 0 Lot Size: 9600

Lot Size: 9600 LOT 16 RAINBOW BAY, Rainbow Subdivision: Rainbow Bay Bay, Eleuthera Features: Easy Access, Phone: Family Oriented, Highway

Access, None, Quiet Area, Road - Gravel, Treed Lot, View - Ocean