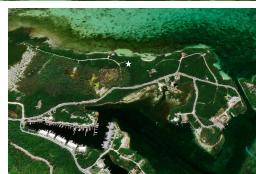

## EAT HARBOUR CAY LOT 25, Great Harbour Cay, Berry Isl

Embrace the chance to own a prime piece of tropical bliss with this expansive single-family lot in...

Embrace the chance to own a prime piece of tropical bliss with this expansive single-family lot in Great Harbour Cay. Located near the pristine Bardot Beach, this beautiful lot promises a stunning ocean and marina view from the second story of your future dream home. Great Harbour Cay, the northernmost gem of the Berry Islands, spans 1,300 acres of unspoiled beauty. Located 50 miles northwest of Nassau and 160 miles east of Miami, this serene island boasts rolling hills, lush vegetation, and seven miles of picturesque sandy beaches. Great Harbour Cay serves as an International Port of Entry for The Bahamas, enhancing its accessibility and appeal. The island features an 80-slip marina, grocery stores, and several dining options to cater to your everyday needs. Although the local golf course...read more on our website.

Bedrooms: 0
Bathrooms: 0
Lot Size: 15000
Subdivision: Great

GREAT HARBOUR CAY LOT 25, Great Harbour Cay, Berry Islands Phone:

Features: Family Oriented, None, Quiet Area, Treed

Lot. View - Ocean

Harbour Cav