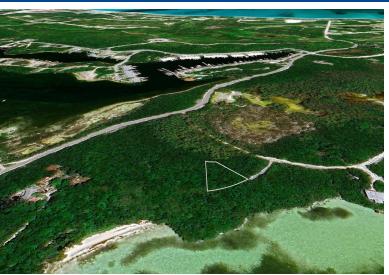

## EAT HARBOUR CAY LOT 25, Great Harbour Cay, Berry Isl

Embrace the chance to own a prime piece of tropical bliss with this expansive single-family lot in...

Embrace the chance to own a prime piece of tropical bliss with this expansive single-family lot in Great Harbour Cay. Located near the pristine Bardot Beach, this beautiful lot promises a stunning ocean and marina view from the second story of your future dream home. Great Harbour Cay, the northernmost gem of the Berry Islands, spans 1,300 acres of unspoiled beauty. Located 50 miles northwest of Nassau and 160 miles east of Miami, this serene island boasts rolling hills, lush vegetation, and seven miles of picturesque sandy beaches. Great Harbour Cay serves as an International Port of Entry for The Bahamas, enhancing its accessibility and appeal. The island features an 80-slip marina, grocery stores, and several dining options to cater to your everyday needs. Although the local golf course...read more on our website.

Bedrooms: 0
Bathrooms: 0
Lot Size: 15000
Subdivision: Great

GREAT HARBOUR CAY LOT 25, Great Harbour Cay, Berry Islands Phone:

Features: Family Oriented, None, Quiet Area, Treed

Lot. View - Ocean

Harbour Cav