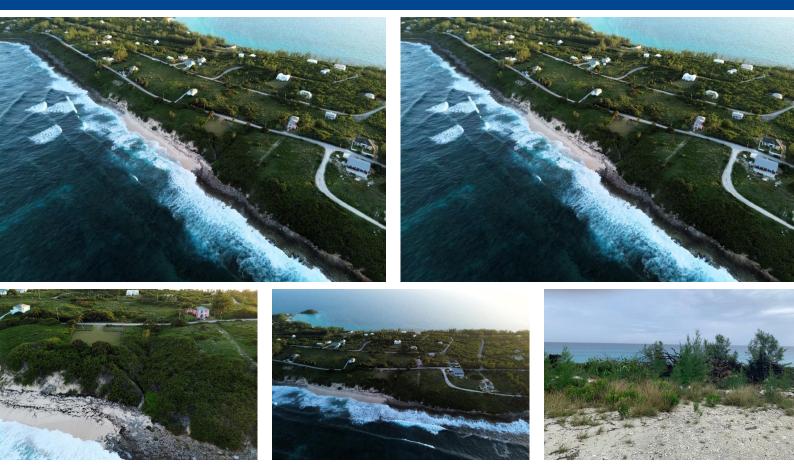

## Pink sands and glorious sunrises over the sea greet you at Rainbow Bay's premier beachfront...

Pink sands and glorious sunrises over the sea greet you at Rainbow Bay's premier beachfront Lot #47. Rising 35 ft. above sea level, it adjoins Smugglers Beach in North Eleuthera. Originally planned as the Inn site for the development, this oversized estate lot is more than twice the size of the usual offering here: 26,265 sq. feet, more than half an acre. Gaze to your right for the breathtaking sweep of the pink beach or straight ahead across the wide Atlantic. The beauty and peace of Eleuthera make it a dream location for a soothing retreat while still enjoying modern conveniences, restaurants and daily flights to Nassau for global connections. Eleuthera is famous for its fishing, sailing, sweet sweet pineapples, The Glass Window Bridge and miles of untouched beaches. "Eleuthera" means "F...read more on our website.