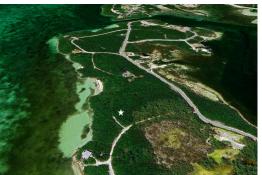

## EAT HARBOUR CAY LOT 26, Great Harbour Cay, Berry Isl

Embrace the chance to own a prime piece of tropical bliss with this expansive single-family lot in...

Embrace the chance to own a prime piece of tropical bliss with this expansive single-family lot in Great Harbour Cay. Located near the pristine Bardot Beach, this beautiful lot promises a stunning ocean and marina view from the second story of your future dream home. Great Harbour Cay, the northernmost gem of the Berry Islands, spans 1,300 acres of unspoiled beauty. Located 50 miles northwest of Nassau and 160 miles east of Miami, this serene island boasts rolling hills, lush vegetation, and seven miles of picturesque sandy beaches. Great Harbour Cay serves as an International Port of Entry for The Bahamas, enhancing its accessibility and appeal. The island features an 80-slip marina, grocery stores, and several dining options to cater to your everyday needs. Although the local golf course...read more on our website.

Bedrooms: 0
Bathrooms: 0
Lot Size: 16000
Subdivision: Great

GREAT HARBOUR CAY LOT 26, Great Harbour Cay, Berry Islands Phone:

Features: Family Oriented, None, Quiet Area, Treed

Lot, View - Ocean

Harbour Cav