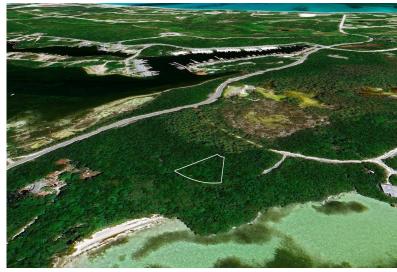

## EAT HARBOUR CAY LOT 26, Great Harbour Cay, Berry Isl

Embrace the chance to own a prime piece of tropical bliss with this expansive single-family lot in...

Embrace the chance to own a prime piece of tropical bliss with this expansive single-family lot in Great Harbour Cay. Located near the pristine Bardot Beach, this beautiful lot promises a stunning ocean and marina view from the second story of your future dream home. Great Harbour Cay, the northernmost gem of the Berry Islands, spans 1,300 acres of unspoiled beauty. Located 50 miles northwest of Nassau and 160 miles east of Miami, this serene island boasts rolling hills, lush vegetation, and seven miles of picturesque sandy beaches. Great Harbour Cay serves as an International Port of Entry for The Bahamas, enhancing its accessibility and appeal. The island features an 80-slip marina, grocery stores, and several dining options to cater to your everyday needs. Although the local golf course...read more on our website.

Bedrooms: 0
Bathrooms: 0
Lot Size: 16000
Subdivision: Great

GREAT HARBOUR CAY LOT 26, Great Harbour Cay, Berry Islands Phone:

Features: Family Oriented, None, Quiet Area, Treed

Lot, View - Ocean

Harbour Cav