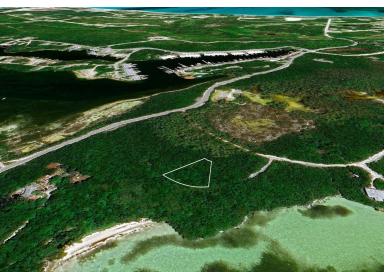

## EAT HARBOUR CAY LOT 26, Great Harbour Cay, Berry Isl

Embrace the chance to own a prime piece of tropical bliss with this expansive single-family lot in...

Embrace the chance to own a prime piece of tropical bliss with this expansive single-family lot in Great Harbour Cay. Located near the pristine Bardot Beach, this beautiful lot promises a stunning ocean and marina view from the second story of your future dream home. Great Harbour Cay, the northernmost gem of the Berry Islands, spans 1,300 acres of unspoiled beauty. Located 50 miles northwest of Nassau and 160 miles east of Miami, this serene island boasts rolling hills, lush vegetation, and seven miles of picturesque sandy beaches. Great Harbour Cay serves as an International Port of Entry for The Bahamas, enhancing its accessibility and appeal. The island features an 80-slip marina, grocery stores, and several dining options to cater to your everyday needs. Although the local golf course...read more on our website.

Bedrooms: 0
Bathrooms: 0
Lot Size: 16000
Subdivision: Great

GREAT HARBOUR CAY LOT 26, Great Harbour Cay, Berry Islands Phone:

Features: Family Oriented, None, Quiet Area, Treed

Lot, View - Ocean

Harbour Cav