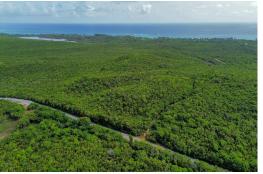

## NORS HARBOUR ACREAGE, Governor's Harbour,

Nestled in Governor 's Harbour, on the beautiful island of Eleuthera, this stunning 7.824...

Nestled in Governor's Harbour, on the beautiful island of Eleuthera, this stunning 7.824 acre, open-zoned property boasts 200 feet of frontage on Queen's Highway where power infrastructure is already in place and offers unparalleled panoramic views. The property's elevated, rolling hills provide breathtaking vistas of the Atlantic Ocean to the east and the tranquil Bight of Eleuthera, also known as the "Caribbean Side" to the west. Adding to its charm is the serene view of Edwin's Turtle Lake. This expansive acreage presents a golden opportunity for savvy investors looking to develop either commercial or residential projects on Eleuthera. Its prime location is just a short drive from the vibrant restaurants of Governor's Harbour, pristine beaches, the lush Leon Levy Native Plant Preserve, ...read more on our website.