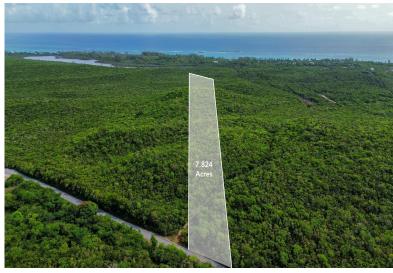

## NORS HARBOUR ACREAGE, Governor's Harbour,

Nestled in Governor 's Harbour, on the beautiful island of Eleuthera, this stunning 7.824...

Nestled in Governor's Harbour, on the beautiful island of Eleuthera, this stunning 7.824 acre, open-zoned property boasts 200 feet of frontage on Queen's Highway where power infrastructure is already in place and offers unparalleled panoramic views. The property's elevated, rolling hills provide breathtaking vistas of the Atlantic Ocean to the east and the tranquil Bight of Eleuthera, also known as the "Caribbean Side" to the west. Adding to its charm is the serene view of Edwin's Turtle Lake. This expansive acreage presents a golden opportunity for savvy investors looking to develop either commercial or residential projects on Eleuthera. Its prime location is just a short drive from the vibrant restaurants of Governor's Harbour, pristine beaches, the lush Leon Levy Native Plant Preserve, ...read more on our website.