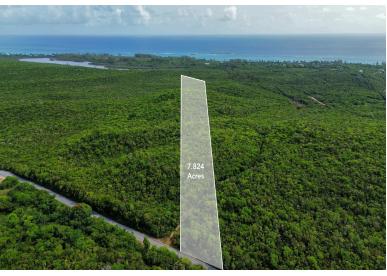

## NORS HARBOUR ACREAGE, Governor's Harbour,

Nestled in Governor 's Harbour, on the beautiful island of Eleuthera, this stunning 7.824...

Nestled in Governor's Harbour, on the beautiful island of Eleuthera, this stunning 7.824 acre, open-zoned property boasts 200 feet of frontage on Queen's Highway where power infrastructure is already in place and offers unparalleled panoramic views. The property's elevated, rolling hills provide breathtaking vistas of the Atlantic Ocean to the east and the tranquil Bight of Eleuthera, also known as the "Caribbean Side" to the west. Adding to its charm is the serene view of Edwin's Turtle Lake. This expansive acreage presents a golden opportunity for savvy investors looking to develop either commercial or residential projects on Eleuthera. Its prime location is just a short drive from the vibrant restaurants of Governor's Harbour, pristine beaches, the lush Leon Levy Native Plant Preserve, ...read more on our website.