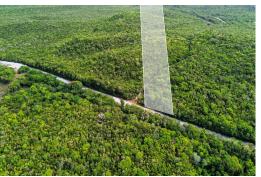

## NORS HARBOUR ACREAGE, Governor's Harbour,

Nestled in Governor 's Harbour, on the beautiful island of Eleuthera, this stunning 7.824...

Nestled in Governor's Harbour, on the beautiful island of Eleuthera, this stunning 7.824 acre, open-zoned property boasts 200 feet of frontage on Queen's Highway where power infrastructure is already in place and offers unparalleled panoramic views. The property's elevated, rolling hills provide breathtaking vistas of the Atlantic Ocean to the east and the tranquil Bight of Eleuthera, also known as the "Caribbean Side" to the west. Adding to its charm is the serene view of Edwin's Turtle Lake. This expansive acreage presents a golden opportunity for savvy investors looking to develop either commercial or residential projects on Eleuthera. Its prime location is just a short drive from the vibrant restaurants of Governor's Harbour, pristine beaches, the lush Leon Levy Native Plant Preserve, ...read more on our website.