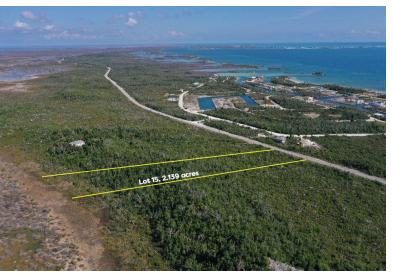

## OPPOSITE LEISURE LEE, Other Abaco, Abaco

Open zoned commercial/residential Lot 15 stretches across 2.139 acres from the SC Bootle highway...

Open zoned commercial/residential Lot 15 stretches across 2.139 acres from the SC Bootle highway (238 feet south of Leisure Lee) to Cormorant Lake. Level from the highway, extending 900+ feet to a ridgeline on the western side, which will afford views of both the Marls and the Sea of Abaco, this acreage is dotted with trees and native vegetation. An ideal spot for birdwatching. Electricity, cable TV and high speed internet are at the highway boundary line. Abundant well water in this area. Neighbouring lots have built winding driveways to the west to take advantage of the hillside and its breezes and privacy. An opportunity exists here for the discerning investor to build a series of cottages for rent or sale, a hilltop lodge/restaurant or a mixed usage commercial endeavour. Access to the ...read more on our website.