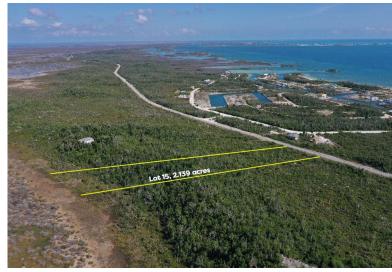

## OPPOSITE LEISURE LEE, Other Abaco, Abaco

Open zoned commercial/residential Lot 15 stretches across 2.139 acres from the SC Bootle highway...

Open zoned commercial/residential Lot 15 stretches across 2.139 acres from the SC Bootle highway (238 feet south of Leisure Lee) to Cormorant Lake. Level from the highway, extending 900+ feet to a ridgeline on the western side, which will afford views of both the Marls and the Sea of Abaco, this acreage is dotted with trees and native vegetation. An ideal spot for birdwatching. Electricity, cable TV and high speed internet are at the highway boundary line. Abundant well water in this area. Neighbouring lots have built winding driveways to the west to take advantage of the hillside and its breezes and privacy. An opportunity exists here for the discerning investor to build a series of cottages for rent or sale, a hilltop lodge/restaurant or a mixed usage commercial endeavour. Access to the ...read more on our website.