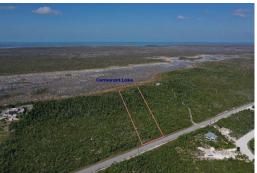

## OPPOSITE LEISURE LEE, Other Abaco, Abaco

Open zoned commercial/residential Lot 15 stretches across 2.139 acres from the SC Bootle highway...

Open zoned commercial/residential Lot 15 stretches across 2.139 acres from the SC Bootle highway (238 feet south of Leisure Lee) to Cormorant Lake. Level from the highway, extending 900+ feet to a ridgeline on the western side, which will afford views of both the Marls and the Sea of Abaco, this acreage is dotted with trees and native vegetation. An ideal spot for birdwatching. Electricity, cable TV and high speed internet are at the highway boundary line. Abundant well water in this area. Neighbouring lots have built winding driveways to the west to take advantage of the hillside and its breezes and privacy. An opportunity exists here for the discerning investor to build a series of cottages for rent or sale, a hilltop lodge/restaurant or a mixed usage commercial endeavour. Access to the ...read more on our website.