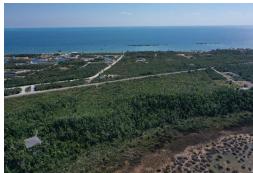

## OPPOSITE LEISURE LEE, Other Abaco, Abaco

Open zoned commercial/residential Lot 15 stretches across 2.139 acres from the SC Bootle highway...

Open zoned commercial/residential Lot 15 stretches across 2.139 acres from the SC Bootle highway (238 feet south of Leisure Lee) to Cormorant Lake. Level from the highway, extending 900+ feet to a ridgeline on the western side, which will afford views of both the Marls and the Sea of Abaco, this acreage is dotted with trees and native vegetation. An ideal spot for birdwatching. Electricity, cable TV and high speed internet are at the highway boundary line. Abundant well water in this area. Neighbouring lots have built winding driveways to the west to take advantage of the hillside and its breezes and privacy. An opportunity exists here for the discerning investor to build a series of cottages for rent or sale, a hilltop lodge/restaurant or a mixed usage commercial endeavour. Access to the ...read more on our website.