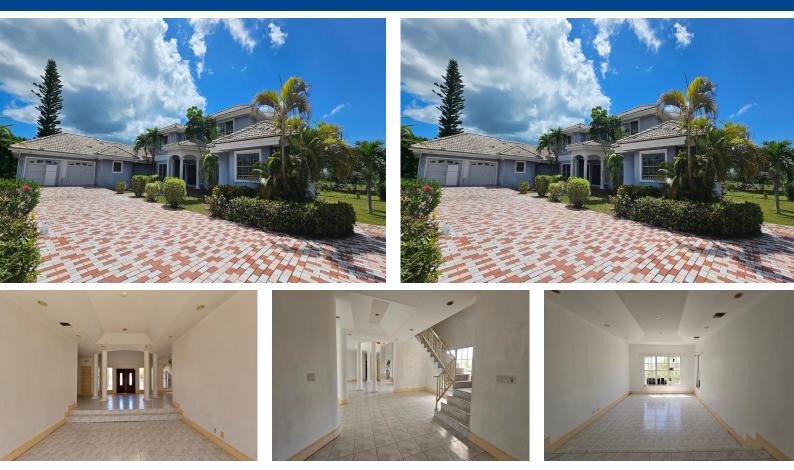

## In need of some updating, this estate sized home with over 6500 square feet of living space, has 6...

In need of some updating, this estate sized home with over 6500 square feet of living space, has 6 bedrooms, 7 bathrooms, is nestled on a quiet street and ideal for a large family. The entire property is gated with a concrete wall in the front and electric gate for easy access. The property comes complete with a pool and jacuzzi and the lush tropical landscaping round off the features of this large home. Call to arrange to view....read more on our website.

Bedrooms: 6 Bathrooms: 7 Lot Size: 31250 Subdivision: Bahama Reef Yacht & Country Club Features: Fully Fenced, Golf Course Nearby, Landscaped, Pets Allowed, Quiet Area, Recreation Nearby, Shopping Nearby, Sprinkler System, Swimming Pool