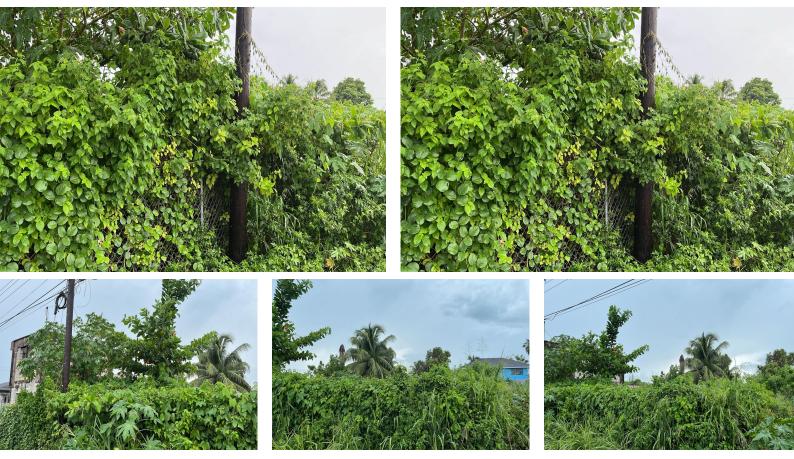

## GE SUBDIVISIO, Other New Providence/Nassau, New Prov

If youâ€<sup>™</sup>re looking for an inexpensive duplex lot, have we got one for you!! This fenced lot off of...

If youâ€<sup>™</sup>re looking for an inexpensive duplex lot, have we got one for you!! This fenced lot off of Buttonwood Street, is not prone to flooding, and it is available immediately! Give us a call today, as Apartments are in very short supply!...read more on our website.