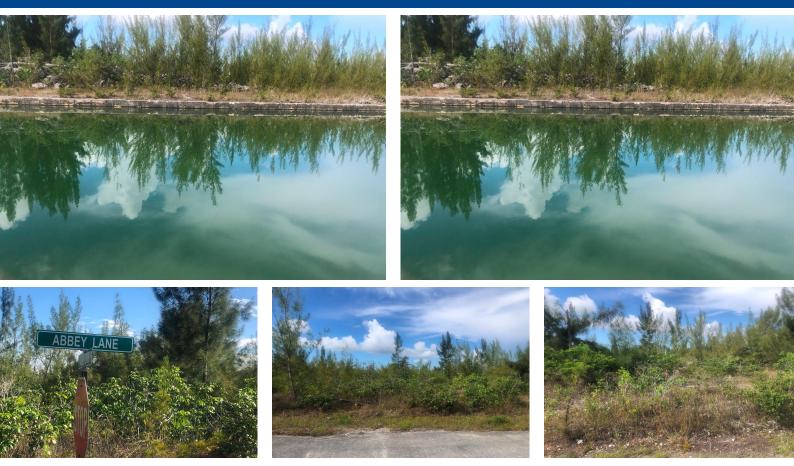

## OT 21, ABBEY LANE, Lincoln Green, Grand Bahama/Freep

## This single family canal lot is in a family friendly neighborhood. It is a beautiful corner lot...

This single family canal lot is in a family friendly neighborhood. It is a beautiful corner lot that would be a great investment for a first time property owner. This is an opportunity you don't want to miss. Give us a call today!!...read more on our website.

Bedrooms: 0 Bathrooms: 0 Lot Size: 13034 Subdivision: Lincoln Green Green, Grand Bahama/Freeport Features: Canal Front, Easy Access, Family Oriented, Highway Access, None, Quiet Area, Road - Paved, Treed Lot