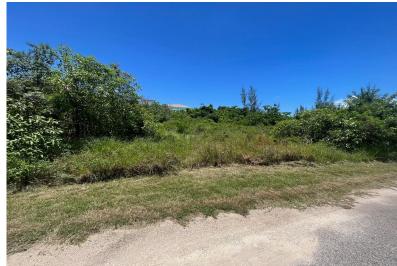

## FFRON HILLS, West Bay Street, New Providence/Paradise Is

This prime lot in the gated western community of Saffron Hills is ideal for your customized dream...

This prime lot in the gated western community of Saffron Hills is ideal for your customized dream home. It is spacious at 7,313 square feet on a quiet street and priced for an immediate sale and just steps from the beach. Saffron Hills is located off West Bay Street in the Orange Hill area and offers 24-hour manned security, a large attractive clubhouse, cabanas, communal pool, tennis court, kid's playground and opposite a sandy beach. A great community to call home and raise a family. This single family lot in Saffron Hills is ready for your customized dream home....read more on our website.

Bedrooms: 0
Bathrooms: 0

Lot Size: 7313 SAFFRON HILLS, West Bay
Subdivision: West Bay
Street, New Providence/Paradise
Island

Features: 24 Hour

Security, Family Oriented, Gated Community, Highway Access, Pets

Allowed, Quiet Area,

Recreation Nearby, Road

Paved, Shopping
 Nearby, Treed Lot

Phone:

\$250.000 ID# M58747 View Online www.sarlesrealty.com