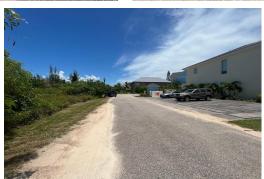

## FFRON HILLS, West Bay Street, New Providence/Paradise Is

This prime lot in the gated western community of Saffron Hills is ideal for your customized dream...

This prime lot in the gated western community of Saffron Hills is ideal for your customized dream home. It is spacious at 7,313 square feet on a quiet street and priced for an immediate sale and just steps from the beach. Saffron Hills is located off West Bay Street in the Orange Hill area and offers 24-hour manned security, a large attractive clubhouse, cabanas, communal pool, tennis court, kid's playground and opposite a sandy beach. A great community to call home and raise a family. This single family lot in Saffron Hills is ready for your customized dream home....read more on our website.

Bedrooms: 0
Bathrooms: 0

Lot Size: 7313 SAFFRON HILLS, West Bay
Subdivision: West Bay
Street, New Providence/Paradise
Island

Features: 24 Hour

Security, Family Oriented, Gated Community, Highway Access, Pets

Allowed, Quiet Area,

Recreation Nearby, Road

Paved, Shopping
 Nearby, Treed Lot

Phone:

\$250.000 ID# M58747 View Online www.sarlesrealty.com