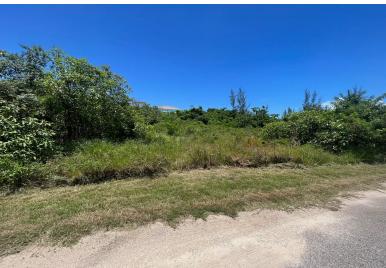

## FFRON HILLS, West Bay Street, New Providence/Paradise Is

This prime lot in the gated western community of Saffron Hills is ideal for your customized dream...

This prime lot in the gated western community of Saffron Hills is ideal for your customized dream home. It is spacious at 7,313 square feet on a quiet street and priced for an immediate sale and just steps from the beach. Saffron Hills is located off West Bay Street in the Orange Hill area and offers 24-hour manned security, a large attractive clubhouse, cabanas, communal pool, tennis court, kid's playground and opposite a sandy beach. A great community to call home and raise a family. This single family lot in Saffron Hills is ready for your customized dream home....read more on our website.

Bedrooms: 0
Bathrooms: 0

Lot Size: 7313 SAFFRON HILLS, West Bay
Subdivision: West Bay
Street, New Providence/Paradise
Island

Features: 24 Hour

Security, Family Oriented, Gated Community, Highway Access, Pets

Allowed, Quiet Area,

Recreation Nearby, Road

Paved, Shopping
 Nearby, Treed Lot

Phone:

\$250.000 ID# M58747 View Online www.sarlesrealty.com