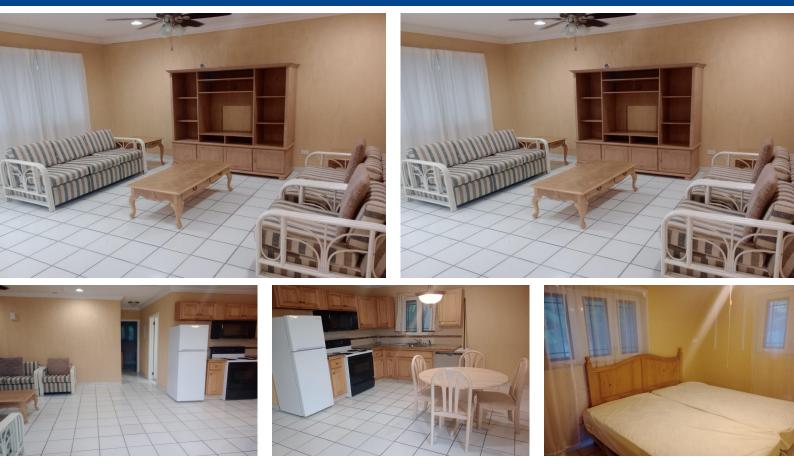

## Large furnished 2bed, 1 bath apartment in the tranquil neighbourhood of Blair Estate. Appliances...

Large furnished 2bed, 1 bath apartment in the tranquil neighbourhood of Blair Estate. Appliances inclusive of dishwasher and new microwave. Ample kitchen cabinets with granite countertop. Central A/C for the ultimate comfort. There is a community park where one can exercise, play and enjoy. The community has an active homeowner's association and the area is safe with cameras strategically placed around the neighbourhood. The unit is fully furnished with free washing facilities and standby generator included. The yard is fully enclosed with electronic gate and adequate parking. This community is conveniently located and is accessible from off Village Road and the Eastern Road. It is near Queen's College, Kingsway Academy or several public schools nearby, churches, shopping plazas and near t...read more on our website.