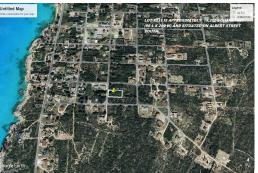

Bedrooms: 0
Bathrooms: 0
Lot Size: 19200
Subdivision: Inagua
Features: Adult Oriented,
Family Oriented, None,

Southern Exp

ALBERT STREET, Inagua,

Inagua Phone:

\$35.000 ID# M58775 View Online www.sarlesrealty.com