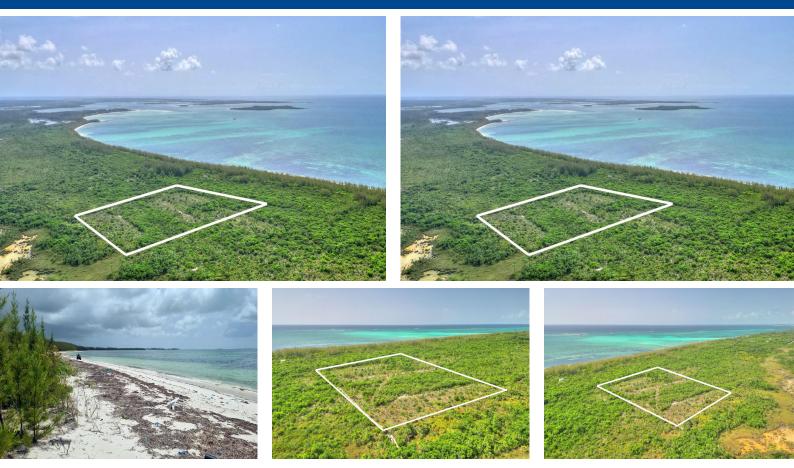

## HIGH BANKS ACREAGE, Bahama Palm Shores, Abaco

Discover the perfect canvas for your coastal dream on this stunning 9-acre parcel, literal steps...

Discover the perfect canvas for your coastal dream on this stunning 9-acre parcel, literal steps from the beachâ€"where serene ocean breezes meet endless possibilities. This tract of land is perfect for development with good elevation, good groundwater, and a great location 700 feet from a beautiful 8-mile beach. The location offers good privacy and easy convenience being 25 minutes drive from Marsh Harbour International Airport. The stretch of land between this parcel and the beach is government-owned 'Crown land', which ensures no one will build on it in the future. An upper floor of a home will enjoy wonderful ocean views and the cooling breezes of the Atlantic Ocean. Located a few hundred feet north of the charming community of Bahama Palm Shores which has a fire house and occasional g...read more on our website.