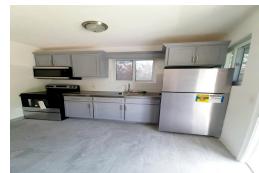

## DSTONE ROAD, Gladstone Road, New Providence/Paradise

This brand-new, 1-bed/1bath is being rented with utilities included making it a convenient rental...

This brand-new, 1-bed/1bath is being rented with utilities included making it a convenient rental option. This 2-floor rental features modern finishes throughout as well as hurricane impact windows. The ground-floor includes the kitchen, storage space and full bath, while the first floor features an ample-sized bedroom with the perfect nook to house a work-space desk. A covered balcony extends from the bedroom, allowing fresh breeze to be enjoyed as well as views of the private, well-manicured yard. This rental is located in a cozy community off of Gladstone Road, through a cul-de-sac for added privacy. Rented semi-furnished. No pets or children allowed....read more on our website.