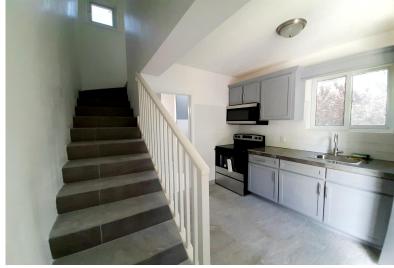

## DSTONE ROAD, Gladstone Road, New Providence/Paradise

This brand-new, 1-bed/1bath is being rented with utilities included making it a convenient rental...

This brand-new, 1-bed/1bath is being rented with utilities included making it a convenient rental option. This 2-floor rental features modern finishes throughout as well as hurricane impact windows. The ground-floor includes the kitchen, storage space and full bath, while the first floor features an ample-sized bedroom with the perfect nook to house a work-space desk. A covered balcony extends from the bedroom, allowing fresh breeze to be enjoyed as well as views of the private, well-manicured yard. This rental is located in a cozy community off of Gladstone Road, through a cul-de-sac for added privacy. Rented semi-furnished. No pets or children allowed....read more on our website.