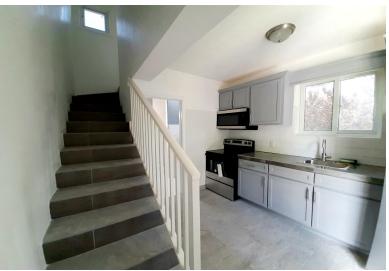

## DSTONE ROAD, Gladstone Road, New Providence/Paradise

This brand-new, 1-bed/1bath is being rented with utilities included making it a convenient rental...

This brand-new, 1-bed/1bath is being rented with utilities included making it a convenient rental option. This 2-floor rental features modern finishes throughout as well as hurricane impact windows. The ground-floor includes the kitchen, storage space and full bath, while the first floor features an ample-sized bedroom with the perfect nook to house a work-space desk. A covered balcony extends from the bedroom, allowing fresh breeze to be enjoyed as well as views of the private, well-manicured yard. This rental is located in a cozy community off of Gladstone Road, through a cul-de-sac for added privacy. Rented semi-furnished. No pets or children allowed....read more on our website.