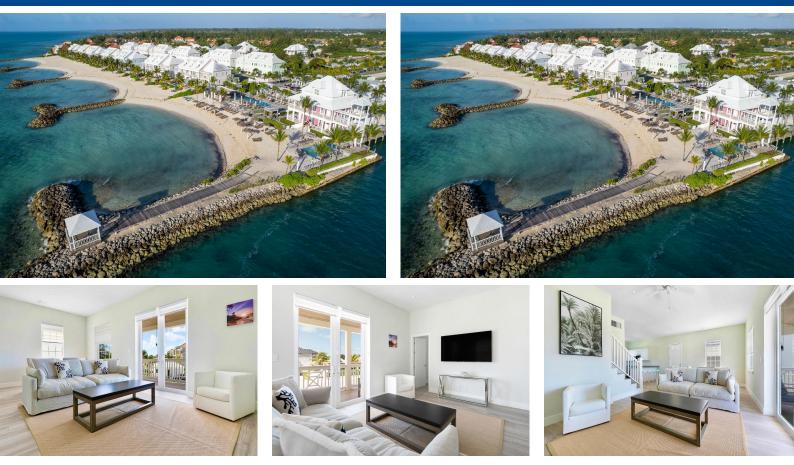

## Undeniably the largest home in Galleon Bay, condo No. 8 offers effortless, turnkey, island-style...

Undeniably the largest home in Galleon Bay, condo No. 8 offers effortless, turnkey, island-style living in award winning Palm Cay. An open plan living/dining/kitchen showcases a furniture palette of calming island blues and greys. Practically everything is brand new and barely touched. Hurricane proof windows and patio doors push out onto an expansive covered balcony offering views over the marina and community. The master suite provides for luxurious serenity, a modern bathroom and a large walk-in closet. There are two more guest bedrooms on the main floor - each decorated in opulent island-style and supported by a large, guest bathroom. The second floor suite affords an independent living space with its own mini kitchenette, small sitting area, and full sized bedroom and bathroom. This u...read more on our website.

Bedrooms: 4 Bathrooms: 3 Lot Size: 2522 8 GALLEON BAY, Yamacraw, Subdivision: Yamacraw New Providence/Paradise Island Features: 24 Hour Phone: Security, Furnished, Hurricane Windows, Marina Nearby, Night Security, Pets Allowed, Recreation Nearby, Recreational, Shopping Nearby, Short Term Allowed, Stand-by Generator, Swimming Pool