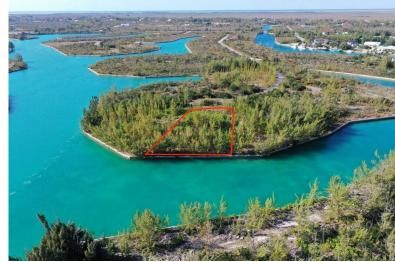

## SURREY BAY, Freeport, Grand Bahama/Freeport

Step into the realm of possibility within the esteemed Surrey Bay subdivision, where this vacant...

Step into the realm of possibility within the esteemed Surrey Bay subdivision, where this vacant lot stands as a beacon of opportunity awaiting your visionary touch. Picture your dream home or an innovative condominium complex taking shape against a backdrop of captivating water vistas that inspire awe and ignite the imagination. Nestled along the serene shores of an inlet adjacent to the famed Lucayan Waterway, this parcel exudes an air of exclusivity and tranquility. With the Casuarina Bridge as your gateway to exploration, immerse yourself in the unparalleled beauty of Grand Bahama Island, with its diverse landscapes and captivating culture awaiting just beyond your doorstep. With over 126 feet of canal frontage and sprawling across 26,458 square feet, this canvas awaits the stroke of y...read more on our website.

Bedrooms: 0
Bathrooms: 0
Lot Size: 25468
Subdivision: Freeport
Features: Canal Front,
Easy Access, Family
Oriented, None,
Recreation Nearby

SURREY BAY, Freeport, Grand Bahama/Freeport Phone:

\$170.000 ID# M58742 View Online www.sarlesrealty.com