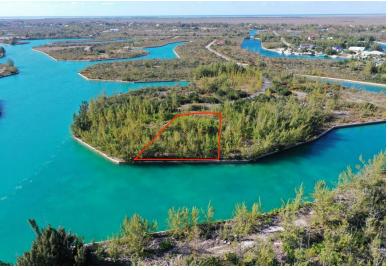

## SURREY BAY, Freeport, Grand Bahama/Freeport

Step into the realm of possibility within the esteemed Surrey Bay subdivision, where this vacant...

Step into the realm of possibility within the esteemed Surrey Bay subdivision, where this vacant lot stands as a beacon of opportunity awaiting your visionary touch. Picture your dream home or an innovative condominium complex taking shape against a backdrop of captivating water vistas that inspire awe and ignite the imagination. Nestled along the serene shores of an inlet adjacent to the famed Lucayan Waterway, this parcel exudes an air of exclusivity and tranquility. With the Casuarina Bridge as your gateway to exploration, immerse yourself in the unparalleled beauty of Grand Bahama Island, with its diverse landscapes and captivating culture awaiting just beyond your doorstep. With over 126 feet of canal frontage and sprawling across 26,458 square feet, this canvas awaits the stroke of y...read more on our website.

Bedrooms: 0
Bathrooms: 0
Lot Size: 25468
Subdivision: Freeport
Features: Canal Front,
Easy Access, Family
Oriented, None,
Recreation Nearby

SURREY BAY, Freeport, Grand Bahama/Freeport Phone:

\$170.000 ID# M58742 View Online www.sarlesrealty.com