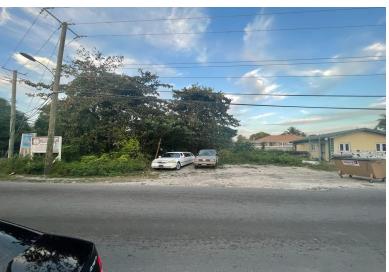

## ACE & MALCOLM, Malcolm Allotment, New Provider

Discover the potential of this strategically located lot on Malcolm Road, presenting a promising...

Discover the potential of this strategically located lot on Malcolm Road, presenting a promising opportunity in a convenient area. Boasting 9,993 square feet of prime real estate, this property offers a blank canvas for those seeking to construct a multifamily building in a developed community. With its central location and ample space, the lot opens up a world of possibilities for creative development. Explore various options, from a home to a residential complex. Contact us today!...read more on our website.

Bedrooms: 0
Bathrooms: 0
Lot Size: 9993

Subdivision: Malcolm
Allotment
Allotmest
New Providence/Paradise Island
Features: None, Road -

Paved, Sidewalk

Phone:

\$125.000 ID# M58724 <u>View Online</u> www.sarlesrealty.com