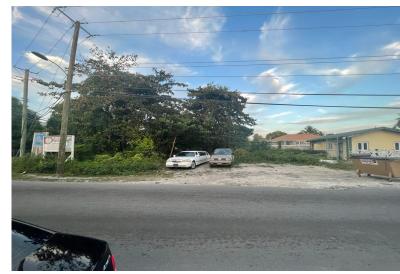

## ACE & MALCOLM, Malcolm Allotment, New Provider

Discover the potential of this strategically located lot on Malcolm Road, presenting a promising...

Discover the potential of this strategically located lot on Malcolm Road, presenting a promising opportunity in a convenient area. Boasting 9,993 square feet of prime real estate, this property offers a blank canvas for those seeking to construct a multifamily building in a developed community. With its central location and ample space, the lot opens up a world of possibilities for creative development. Explore various options, from a home to a residential complex. Contact us today!...read more on our website.

Bedrooms: 0
Bathrooms: 0
Lot Size: 9993

Subdivision: Malcolm
Allotment
Allotmest
New Providence/Paradise Island
Features: None, Road -

Paved, Sidewalk

Phone:

\$125.000 ID# M58724 <u>View Online</u> www.sarlesrealty.com