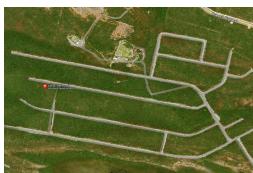

## ROAD, EXUMA VIEW, Little Exuma, Exuma & Exum

Elevate your view with this 15,903 sqft single-family lot in the tranquil Exuma View community....

Elevate your view with this 15,903 sqft single-family lot in the tranquil Exuma View community. Don't miss out on this opportunity to build your dream house at the top of the lot and enjoy views of the Bahama Bank and barrier islands. This lot has an amazing elevation of 50 degrees for breathtaking sea-to-sea views. Exuma View is located on the leeward side of Little Exuma, a 40-minute drive from the George Town International Airport, a 7-minute drive from the world-famous Tropic of Cancer Beach, and a 2-3 minute drive to Pretty Molly and Forbes Hill Beach. It is easily accessible via Queens Highway, with paved roads and power. Exuma enjoys daily flights from Atlanta, Charlotte, Fort Lauderdale, Miami, and Nassau....read more on our website.

Bedrooms: 0 Bathrooms: 0

Lot Size: 15903 HILL ROAD, EXUMA VIEW, Little Subdivision: Little Exuma Exuma, Exuma & Exuma Features: Highway Cays Access, None, Potential Phone: Recreation, Private

Setting, Quiet Area, Recreation Nearby, View -