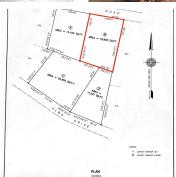

## ROAD, EXUMA VIEW, Little Exuma, Exuma & Exum

Elevate your view with this 15,903 sqft single-family lot in the tranquil Exuma View community....

Elevate your view with this 15,903 sqft single-family lot in the tranquil Exuma View community. Don't miss out on this opportunity to build your dream house at the top of the lot and enjoy views of the Bahama Bank and barrier islands. This lot has an amazing elevation of 50 degrees for breathtaking sea-to-sea views. Exuma View is located on the leeward side of Little Exuma, a 40-minute drive from the George Town International Airport, a 7-minute drive from the world-famous Tropic of Cancer Beach, and a 2-3 minute drive to Pretty Molly and Forbes Hill Beach. It is easily accessible via Queens Highway, with paved roads and power. Exuma enjoys daily flights from Atlanta, Charlotte, Fort Lauderdale, Miami, and Nassau....read more on our website.

Bedrooms: 0 Bathrooms: 0

Lot Size: 15903 HILL ROAD, EXUMA VIEW, Little Subdivision: Little Exuma Exuma, Exuma & Exuma Features: Highway Cays Access, None, Potential Phone: Recreation, Private

Setting, Quiet Area, Recreation Nearby, View -