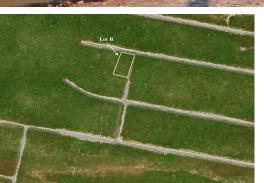

## ROAD, EXUMA VIEW, Little Exuma, Exuma & Exum

Elevate your view with this 15,903 sqft single-family lot in the tranquil Exuma View community....

Elevate your view with this 15,903 sqft single-family lot in the tranquil Exuma View community. Don't miss out on this opportunity to build your dream house at the top of the lot and enjoy views of the Bahama Bank and barrier islands. This lot has an amazing elevation of 50 degrees for breathtaking sea-to-sea views. Exuma View is located on the leeward side of Little Exuma, a 40-minute drive from the George Town International Airport, a 7-minute drive from the world-famous Tropic of Cancer Beach, and a 2-3 minute drive to Pretty Molly and Forbes Hill Beach. It is easily accessible via Queens Highway, with paved roads and power. Exuma enjoys daily flights from Atlanta, Charlotte, Fort Lauderdale, Miami, and Nassau....read more on our website.

Bedrooms: 0 Bathrooms: 0

Lot Size: 15903 HILL ROAD, EXUMA VIEW, Little Subdivision: Little Exuma Exuma, Exuma & Exuma Features: Highway Cays Access, None, Potential Phone: Recreation, Private

Setting, Quiet Area, Recreation Nearby, View -