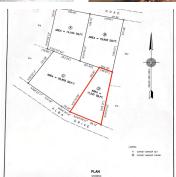

## DRIVE, EXUMA VIEW, Little Exuma, Exuma & Exur

Elevate your perspective with this expansive 11,231 sqft single-family lot nestled in the serene...

Elevate your perspective with this expansive 11,231 sqft single-family lot nestled in the serene Exuma View community. Seize the opportunity to construct your dream home atop this elevated plot, offering sweeping vistas of the Bahama Bank and surrounding barrier islands. With an impressive 35-degree elevation, with sea views that promise an unparalleled living experience. Situated on the tranquil leeward side of Little Exuma, Exuma View is conveniently located just a 40-minute drive from George Town International Airport. Within close proximity, discover the renowned Tropic of Cancer Beach in a mere 7-minute drive, as well as easy access to Pretty Molly and Forbes Hill Beaches within 2-3 minutes by car. Access is facilitated via Queens Highway, ensuring convenience with paved roads and pow...read more on our website.

Bedrooms: 0
Bathrooms: 0
Lot Size: 11231
Subdivision: Little Exuma
Features: Highway
Access, None, Potential
Recreation, Private
Setting, Quiet Area,
Recreation Nearby, View -

Lake

ALBA DRIVE, EXUMA VIEW, Little Exuma, Exuma & Exuma Cays