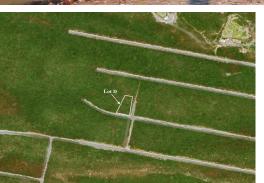

## DRIVE, EXUMA VIEW, Little Exuma, Exuma & Exur

Elevate your perspective with this expansive 11,231 sqft single-family lot nestled in the serene...

Elevate your perspective with this expansive 11,231 sqft single-family lot nestled in the serene Exuma View community. Seize the opportunity to construct your dream home atop this elevated plot, offering sweeping vistas of the Bahama Bank and surrounding barrier islands. With an impressive 35-degree elevation, with sea views that promise an unparalleled living experience. Situated on the tranquil leeward side of Little Exuma, Exuma View is conveniently located just a 40-minute drive from George Town International Airport. Within close proximity, discover the renowned Tropic of Cancer Beach in a mere 7-minute drive, as well as easy access to Pretty Molly and Forbes Hill Beaches within 2-3 minutes by car. Access is facilitated via Queens Highway, ensuring convenience with paved roads and pow...read more on our website.

Bedrooms: 0
Bathrooms: 0
Lot Size: 11231
Subdivision: Little Exuma
Features: Highway
Access, None, Potential
Recreation, Private
Setting, Quiet Area,
Recreation Nearby, View -

Lake

ALBA DRIVE, EXUMA VIEW, Little Exuma, Exuma & Exuma Cays