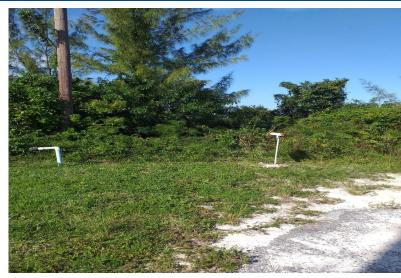

## HILL HEIGHTS, Baillou Hill Estates, New Providence/Parad

Magnificent single family lot with hilltop view, overlooking the city of Nassau. This spacious...

Magnificent single family lot with hilltop view, overlooking the city of Nassau. This spacious 10,245 square feet lot sits in the area of Blue Hill Heights Subdivision. A quiet neighborhood that offers an enjoyable environment for cozy living. The major advantages of owning this lot is its close proximity to various public transportation, doctor's office, schools, restaurants, food-stores and service stations. With all infrastructures in place, the buyer can construct a charming home or investment building. The Real Property Values in the Blue Hill Heights Subdivision continue to appreciate steadily. Why hesitate? Call and make this lot yours today....read more on our website.

Bedrooms: 0 Bathrooms: 0 Lot Size: 10245 75 BLUE HILL HEIGHTS, Baillou Subdivision: Baillou Hill Features: Adult Oriented. Cul-de-sac, Easy Access, Family Oriented, Fuel to Lot, Highway Access, Hillside, Low Maint Yard, None, Phone to Lot, Recreation Nearby, Road - Paved, Shopping Nearby, View - City