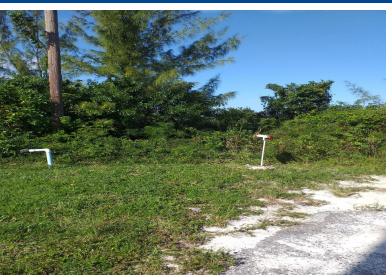

## HILL HEIGHTS, Baillou Hill Estates, New Providence/Parad

Magnificent single family lot with hilltop view, overlooking the city of Nassau. This spacious...

Magnificent single family lot with hilltop view, overlooking the city of Nassau. This spacious 10,245 square feet lot sits in the area of Blue Hill Heights Subdivision. A quiet neighborhood that offers an enjoyable environment for cozy living. The major advantages of owning this lot is its close proximity to various public transportation, doctor's office, schools, restaurants, food-stores and service stations. With all infrastructures in place, the buyer can construct a charming home or investment building. The Real Property Values in the Blue Hill Heights Subdivision continue to appreciate steadily. Why hesitate? Call and make this lot yours today....read more on our website.

Bedrooms: 0 Bathrooms: 0 Lot Size: 10245 75 BLUE HILL HEIGHTS, Baillou Subdivision: Baillou Hill Features: Adult Oriented. Cul-de-sac, Easy Access, Family Oriented, Fuel to Lot, Highway Access, Hillside, Low Maint Yard, None, Phone to Lot, Recreation Nearby, Road - Paved, Shopping Nearby, View - City