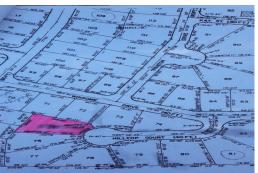

## HILL HEIGHTS, Baillou Hill Estates, New Providence/Parad

Magnificent single family lot with hilltop view, overlooking the city of Nassau. This spacious...

Magnificent single family lot with hilltop view, overlooking the city of Nassau. This spacious 10,245 square feet lot sits in the area of Blue Hill Heights Subdivision. A quiet neighborhood that offers an enjoyable environment for cozy living. The major advantages of owning this lot is its close proximity to various public transportation, doctor's office, schools, restaurants, food-stores and service stations. With all infrastructures in place, the buyer can construct a charming home or investment building. The Real Property Values in the Blue Hill Heights Subdivision continue to appreciate steadily. Why hesitate? Call and make this lot yours today....read more on our website.

Bedrooms: 0 Bathrooms: 0 Lot Size: 10245 75 BLUE HILL HEIGHTS, Baillou Subdivision: Baillou Hill Features: Adult Oriented. Cul-de-sac, Easy Access, Family Oriented, Fuel to Lot, Highway Access, Hillside, Low Maint Yard, None, Phone to Lot, Recreation Nearby, Road - Paved, Shopping Nearby, View - City