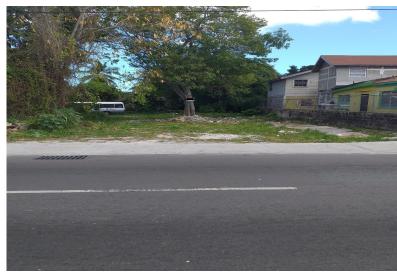

## RKET & PETER, Market Street, New Providence/Parad

Build for your future, begin today by investing in this huge 10,592 square feet lot on Market and...

Build for your future, begin today by investing in this huge 10,592 square feet lot on Market and Peter Streets. This multi-zoned vacant property is centrally located near schools, shopping plazas and just minutes away from Downtown Nassau. This will make an excellent investment for the serious investor wishing to build and rent. Don't delay, make an offer today....read more on our website.

Bedrooms: 0
Bathrooms: 0
Lot Size: 10592
Subdivision: Market Street
Features: Adult Oriented,
Central location, Easy
Access, Family Oriented,
Fuel to Lot, Low Maint
Yard, Main Level Entry,
Phone to Lot, Recreation
Nearby, Road - Paved,
Seniors Oriented,
Shopping Nearby,
Sidewalk, Wheelchair