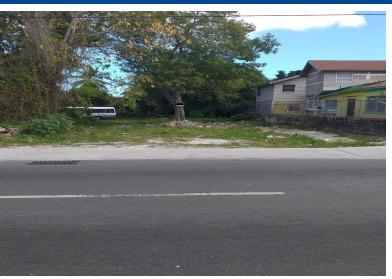

## RKET & PETER, Market Street, New Providence/Parad

Build for your future, begin today by investing in this huge 10,592 square feet lot on Market and...

Build for your future, begin today by investing in this huge 10,592 square feet lot on Market and Peter Streets. This multi-zoned vacant property is centrally located near schools, shopping plazas and just minutes away from Downtown Nassau. This will make an excellent investment for the serious investor wishing to build and rent. Don't delay, make an offer today....read more on our website.

Bedrooms: 0
Bathrooms: 0
Lot Size: 10592
Subdivision: Market Street
Features: Adult Oriented,
Central location, Easy
Access, Family Oriented,
Fuel to Lot, Low Maint
Yard, Main Level Entry,
Phone to Lot, Recreation
Nearby, Road - Paved,
Seniors Oriented,
Shopping Nearby,
Sidewalk, Wheelchair